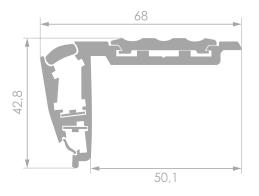

pal</li> <li>blue</li> <li>red</li> <li>orange</li> <li>any colour from RAL palette</li> <li>RGB</li> </ul> |
| Input voltage    | 12V or 24V                                                                                                                                 |
| Power            | 2,4 W/m; 4,8 W/m; 7,2 W/m;<br>9,6 W/m                                                                                                      |
| Control          | DALI, KNX, DMX, Smartphone                                                                                                                 |



- Dual LED illumination
- Easy installation just add screws or adhesive
- Can be installed on carpeted steps
- Adjustable end caps
- No visible LED points
- No visible screw holes

## Dimensions [mm]



## Montage



14 Swierkowa Street 64-320 Niepruszewo POLAND 𝔅 +48 61 840 40 70☑ lighting@lars.pl

www.lars.pl/en

Simply **brighter**.