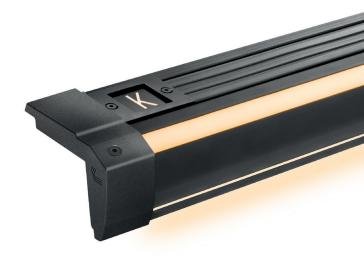

## STREAMLINE DUO

A brand new patented universal aluminium step profile with anti-slip insert and dual LED illumination. This profile has no visible screw holes. The end caps of the profile are adjustable. This unique function is extremely useful when steps were wrongly measured and/or their length differs. Often the ability to extend profile by the 3cm is the only way to finish project on time and without additional costs.

- Dual LED illumination
- Easy installation just add screws or adhesive
- Can be installed on carpeted steps
- Adjustable end caps
- No visible LED points
- No visible screw holes