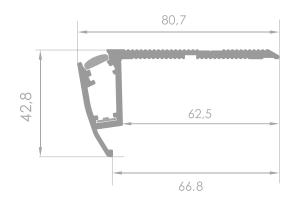

LED/m                                                                                |
| Colours          | <ul><li>transparent</li><li>opal</li><li>blue</li><li>red</li><li>orange</li><li>any colour from RAL palette</li></ul> |
| Input voltage    | 12V or 24V                                                                                                             |
| Power            | 2,4 W/m; 4,8 W/m; 9,6 W/m                                                                                              |
| Control          | DALI, KNX, DMX, Smartphone                                                                                             |



- Easy installation just add screws or adhesive
- Adjustable end caps
- No visible LED points
- Illuminated row markings

## Dimensions [mm]



## Montage