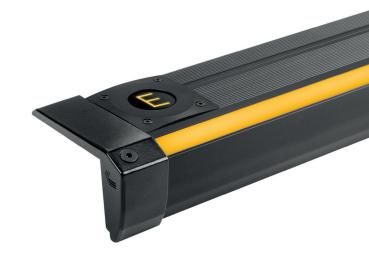

## **STEPLINE**

Our standard universal anti-slip profile that can be enhanced with illuminated markings, such as digits, letters, or other custom symbols. The profile available in many colours, quarantees a quality linear lighting effect and full illumination control.

- Easy installation just add screws or adhesive
- Adjustable end caps
- No visible LED points
- Illuminated row markings