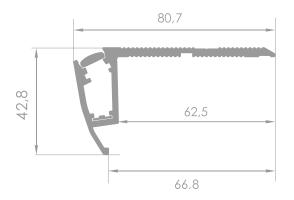

|
| Colours          | <ul> <li>transparent</li> <li>opal</li> <li>blue</li> <li>red</li> <li>orange</li> <li>any colour from RAL palette</li> </ul> |
| Input voltage    | 12V or 24V                                                                                                                    |
| Power            | 4,8 W/m; 9,6 W/m                                                                                                              |
| Control          | DALI, KNX, DMX, Smartphone                                                                                                    |



- Easy installation just add screws or adhesive
- Adjustable end caps
- No visible LED points
- Illuminated row markings

## Dimensions [mm]



## Montage



14 Swierkowa Street 64-320 Niepruszewo POLAND 𝔅 +48 61 840 40 70☑ lighting@lars.pl

www.lars.pl/en

Simply **brighter**.