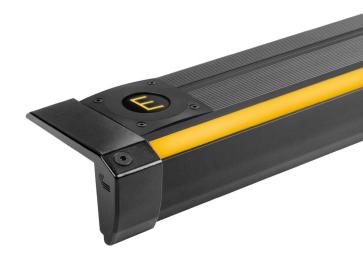

## STEPLINE

Our standard universal anti-slip profile that can be enhanced with illuminated markings, such as digits, letters, or other custom symbols. The profile available in many colours, quarantees a quality linear lighting effect and full illumination control.

- Easy installation just add screws or adhesive
- Adjustable end caps
- No visible LED points
- Illuminated row markings