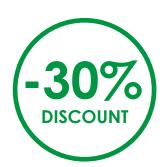

LED/m                                                                                |
| Colours          | <ul><li>transparent</li><li>opal</li><li>blue</li><li>red</li><li>orange</li><li>any colour from RAL palette</li></ul> |
| LumiTEC lighting | white, turquoise, yellow, red,<br>lemon, green, blue, pink,<br>purple                                                  |
| Input voltage    | 12V or 24V                                                                                                             |
| Power            | 4,8 W/m; 9,6 W/m; 12 W/m                                                                                               |
| Control          | DALI, KNX, DMX, Smartphone                                                                                             |





A wide overlap profile is now available with a -30%\* discount.

## Dimensions [mm]



## Montage



<sup>\*</sup> Offer available while supplies last.