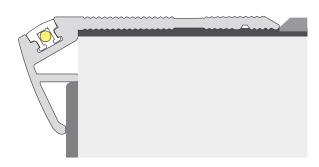

## **OVERLAPPED WIDE**

The larger width of the profile allows it to be mounted even on fragile surfaces. In addition, the rough surface prevents slipping and provides comfortable and secure support under foot. Depending on the need, the profile can be screwed or glued to the finished edge of the step. The profile is made entirely of high quality aluminum, thanks to which it can withstand even heavy loads. The wide overlap profile is available in two lighting variants: LedFLEX or LumiTEC. The profile can also be supplemented with a personalized backlit symbol in a row.

## Montage

<sup>\*</sup> Offer available while supplies last.