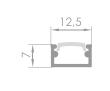

# LAP

LAP profile with a large luminous area. Due to the large distance of the lampshade from the light source, the profile ensures linearity of the backlight (no visible LED points) with a relatively small number of LEDs on the strip. Thanks to this, the LAP profile is one of the profiles most frequently used by architects.