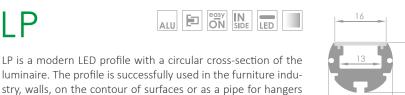

|  |                            |                                                         | LM       | TM SLIM  | LR       | RB       | 5        | ď        | LS       | 5        | 9        | TD XI    | 4        | LA 3     | LAP      | SIMPLE 1 | SIMPLE 2 | SIMPLE PCV | JUMBO    |
|--|----------------------------|---------------------------------------------------------|----------|----------|----------|----------|----------|----------|----------|----------|----------|----------|----------|----------|----------|----------|----------|------------|----------|
|  | ALU                        | Made of aluminium                                       | <b>✓</b> | <b>√</b> | _          | <b>√</b> |
|  |                            | Original end caps<br>and mounting kit                   | <b>√</b> | _        | _        | -          | <b>√</b> |
|  | e <u>as</u> y<br><b>ON</b> | Easy-ON diffuser                                        | <b>√</b> | _        | _        | _        | _        | _        | _          | _        |
|  | IN<br>SIDE                 | Indoor mounting                                         | <b>√</b>   | <b>√</b> |
|  | LED                        | Linear effect option<br>(no LED points visible)         | _        | <b>√</b> | <b>√</b> | <b>√</b> | _        | <b>√</b> | <b>√</b> | _        | <b>√</b> | <b>✓</b> | <b>✓</b> | <b>√</b> | <b>√</b> | _        | _        | _          | <b>√</b> |
|  |                            | Shadowline option                                       | <b>√</b> | _        | _        | _        | _        | _        | _        | _        | _        | _          | _        |
|  | _ <u>\</u> _               | Recessed LED profile<br>(to be embedded in the surface) | _        | -        | _        | <b>√</b> | <b>√</b> | _        | -        | <b>√</b> | <b>✓</b> | <b>√</b> | _        | _        | _        | <b>√</b> | _        | _          | <b>√</b> |
|  |                            | Wide-angle light distribution                           | _        | _        | _        | _        | _        | _        | <b>√</b> | _        | _        | _        | <b>√</b> | <b>√</b> | _        | _        | _        | _          | _        |
|  | $\Diamond$                 | Waterproof                                              | _        | <b>√</b> | _        | _        | _        | _        | -        | _        | <b>√</b> | <b>√</b> | _        | _        | _        | _        | _        | _          | _        |
|  | OUT                        | Outdoor mounting                                        | _        | _        | -        | _        | -        | -        | _        | _        | <b>√</b> | <b>√</b> | _        | _        | _        | _        | _        | _          | -        |
|  |                            |                                                         |          |          |          |          |          |          |          |          |          |          |          |          |          |          |          |            |          |