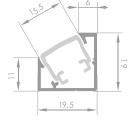

UNIVERSAL LED PROFILES

he LA profile is intended to be installed in corners where two surfaces come together. It works perfectly for decoration purposes and can be mounted under cabinets, foot of