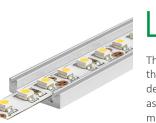

# LAP

LAP profile with a large luminous area. Due to the large distance of the lampshade from the light source, the profile ensures linearity of the backlight (no visible LED points) with a relatively small number of LEDs on the strip. Thanks to this, the LAP profile is one of the profiles most frequently used by architects.