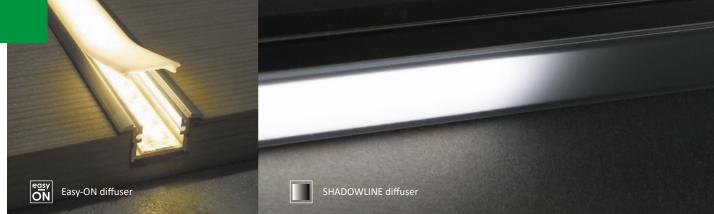

# CLEAR

Clear diffuser

Light transmittance 99%. Ideal for when you need a high brightness.

Light transmission 50%. Perfect when you want to achieve the effect of well scattered light and blur of sharp light. In LR, LB, LP, LS and LAP profiles, the opal diffuser allows you to hide LED points and obtain linear lighting.

### **FROSTED**

Frosted diffuser

Light transmission 70%. Works well whenever there is a need for a light blur effect, but maintenance of high brightness.

Black diffuser

Light transmittance 30%. It is great in dark spaces, such as clubs, cinemas, theatres, modern hotels and restaurants. The black diffuser ensures the profile remains hidden until lighting is on.