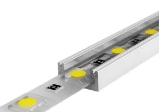

LB is a recessed LED profile. LB works as a backlight for cabinets, spatial contours and ceilings. The profile is available with a linear backlight option (no visible LED points).

LF is our smallest recessed LED profile. The profile was created for small areas with a small thickness. Thanks to the small dimensions, the LF profile discreetly retracts in the surface, while maintaining a significant light efficiency.