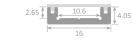

LM is one of the smallest profiles in the range. Due to the small size, the profile is very discreet and light, which makes it ideal as exhibition lighting, for lighting display cases, furniture or in interior architecture as, for example, LED profile for the cabinet.