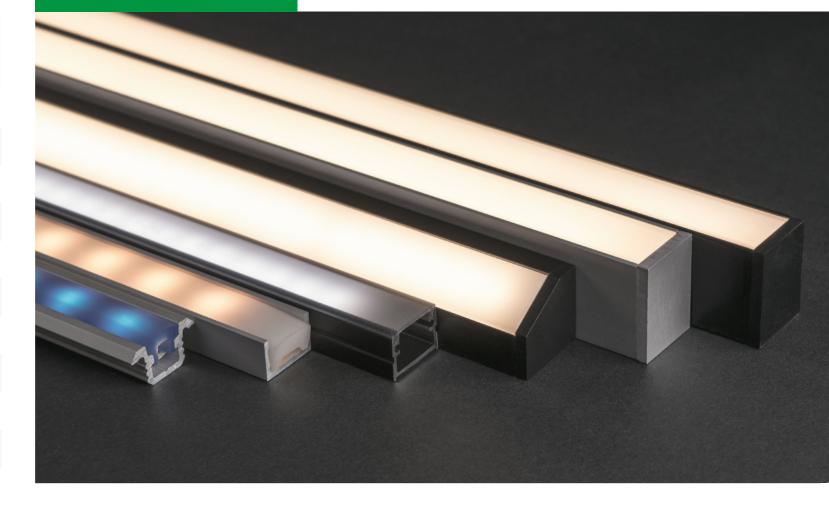

# LED profiles

Backlight solutions for furniture, walls, ceilings, floors and others

# Universal **LED** profiles

When choosing the backlight you should consider where the assembly place is and what effect you want to achieve. A wellchosen backlight adapts to the space and not only emphasizes what is beautiful, it sets the right ambience and influences the behaviour of people. Our family of universal LED profiles consist mainly of solid aluminium solutions that are characterized by high aesthetics, safe use and long life.

# Diffusers

The LM, LR, LF, LB, LP and LS profiles are available in four variants:

# CLEAR

Clear diffuser

Light transmittance 99%. Ideal for when you need a high brightness.

Light transmission 50%. Perfect when you want to achieve the effect of well scattered light and blur of sharp light. In LR, LB, LP, LS and LAP profiles, the opal diffuser allows you to hide LED points and obtain linear lighting.

### **FROSTED**

Frosted diffuser

Light transmission 70%. Works well whenever there is a need for a light blur effect, but maintenance of high brightness.

Black diffuser

Light transmittance 30%. It is great in dark spaces, such as clubs, cinemas, theatres, modern hotels and restaurants. The black diffuser ensures the profile remains hidden until lighting is on.