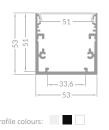

# LAP

LAP profile with a large luminous area. Due to the large distance of the lampshade from the light source, the profile ensures linearity of the backlight (no visible LED points) with a relatively small number of LEDs on the strip. Thanks to this, the LAP profile is one of the profiles most frequently used by architects.