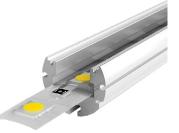

LB is a recessed LED profile. LB works as a backlight for cabinets, spatial contours and ceilings. The profile is available with a linear backlight option (no visible LED points).

LF is our smallest recessed LED profile. The profile was created for small areas with a small thickness. Thanks to the small dimensions, the LF profile discreetly retracts in the surface, while maintaining a significant light efficiency.