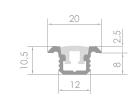

corners where two surfaces come together. It works perfectly for decoration purposes and can be mounted under cabinets, foot of







### LA 3



ALU E IN LED









# LAP



LAP profile with a large luminous area. Due to the large distance of the lampshade from the light source, the profile ensures linearity of the backlight (no visible LED points) with a relatively small number of LEDs on the strip. Thanks to this, the LAP profile is one of the profiles most frequently used by architects.





### SIMPLE 1



Simple 1 is a recessed LED profile for installation and internal assembly. Simplicity is its main advantage. The profile does not require end caps or any special mounting brackets. The profile is intended to be imbedded in flat surfaces such as walls, floors, countertops, etc.







## SIMPLE 2

ALU IN SIDE

Simple 2 is an LED profile for internal mounting. Its main advantage, as in the case of the Simple 1 profile, is simplicity. The profile does not require caps or any special mounting brackets. The profile will work in flat surfaces such as walls, countertops, as a profile for the cabinet etc. The Simple 2 is not intended for being embedded in







### SIMPLE PCV



Simple PVC is the only plastic profile in the offer. It is available in three different colours to match the colours of furniture but it can be also placed on the floors or walls, as well as to mark the steps, edges and corners.







### JUMBO



The Jumbo profile comes from our large-size family range. It give us a variety of options, such as hanging decorative luminaire or directly surface-m