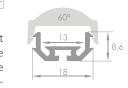

LT is a built-in profile with a diffuser to distribute light at a broader angle (60°) than profiles with flat diffusers. The aesthetic form of the profile and a clear light effect means the profile eagerly used in interior architecture as well as in cinemas and theatres as wall illumination.