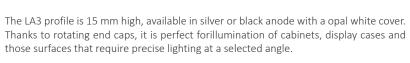

UNIVERSAL LED PROFILES





he LA profile is intended to be installed in corners where two surfaces come together. It works perfectly for decoration purposes and can be mounted under cabinets, foot of







### LA 3



ALU E IN LED









# LAP



LAP profile with a large luminous area. Due to the large distance of the lampshade from the light source, the profile ensures linearity of the backlight (no visible LED points) with a relatively small number of LEDs on the strip. Thanks to this, the LAP profile is one of the profiles most frequently used by architects.





### SIMPLE 1



Simple 1 is a recessed LED profile for installation and internal assembly. Simplicity is its main advantage. The profile does not require end caps or any special mounting brackets. The profile is intended to be imbedded in flat surfaces such as walls, floors, countertops, etc.







## SIMPLE 2

ALU IN SIDE

Simple 2 is an LED profile for internal mounting. Its main advantage, as in the case of the Simple 1 profile, is simplicity. The profi