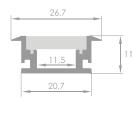

### SIMPLE 1

Simple 1 is a recessed LED profile for installation and internal assembly. Simplicity is its main advantage. The profile does not require end caps or any special mounting brackets. The profile is intended to be imbedded in flat surfaces such as walls, floors, countertops, etc.

## SIMPLE 2

ALU IN SIDE

Simple 2 is an LED profile for internal mounting. Its main advantage, as in the case of the Simple 1 profile, is simplicity. The profile does not require caps or any special mounting brackets. The profile will work in flat surfaces such as walls, countertops, as a profile for the cabinet etc. The Simple 2 is not intended for being embedded in