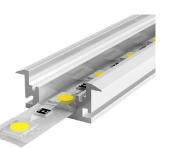

LT is a built-in profile with a diffuser to distribute light at a broader angle (60°) than profiles with flat diffusers. The aesthetic form of the profile and a clear light effect means the profile eagerly used in interior architecture as well as in cinemas and theatres as wall illumination.