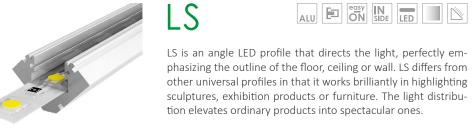

|  |                            |                                                         | LM       | TM SLIM  | LR       | RB       | 5        | ď        | LS       | 5        | 9        | TD XI    | 4        | LA 3     | LAP      | SIMPLE 1 | SIMPLE 2 | SIMPLE PCV | JUMBO    |
|--|----------------------------|---------------------------------------------------------|----------|----------|----------|----------|----------|----------|----------|----------|----------|----------|----------|----------|----------|----------|----------|------------|----------|
|  | ALU                        | Made of aluminium                                       | <b>✓</b> | <b>√</b> | _          | <b>√</b> |
|  |                            | Original end caps<br>and mounting kit                   | <b>√</b> | _        | _        | -          | <b>√</b> |
|  | e <u>as</u> y<br><b>ON</b> | Easy-ON diffuser                                        | <b>√</b> | _        | _        | _        | _        | _        | _          | _        |
|  | IN<br>SIDE                 | Indoor mounting                                         | <b>√</b>   | <b>√</b> |
|  | LED                        | Linear effect option<br>(no LED points visible)         | _        | <b>√</b> | <b>√</b> | <b>√</b> | _        | <b>√</b> | <b>√</b> | _        | <b>√</b> | <b>✓</b> | <b>✓</b> | <b>√</b> | <b>√</b> | _        | _        | _          | <b>√</b> |
|  |                            | Shadowline option                                       | <b>√</b> | _        | _        | _        | _        | _        | _        | _        | _        | _          | _        |
|  | _ <u>\</u> _               | Recessed LED profile<br>(to be embedded in the surface) | _        | -        | _        | <b>√</b> | <b>√</b> | _        | -        | <b>√</b> | <b>✓</b> | <b>√</b> | _        | _        | _        | <b>√</b> | _        | _          | <b>√</b> |
|  |                            | Wide-angle light distribution                           | _        | _        | _        | _        | _        | _        | <b>√</b> | _        | _        | _        | <b>√</b> | <b>√</b> | _        | _        | _        | _          | _        |
|  | $\Diamond$                 | Waterproof                                              | _        | <b>√</b> | _        | _        | _        | _        | -        | _        | <b>√</b> | <b>√</b> | _        | _        | _        | _        | _        | _          | _        |
|  | OUT                        | Outdoor mounting                                        | _        | _        | -        | _        | -        | -        | _        | _        | <b>√</b> | <b>√</b> | _        | _        | _        | _        | _        | _          | -        |
|  |                            |                                                         |          |          |          |          |          |          |          |          |          |          |          |          |          |          |          |            |          |

# LM SLIM ALU PON SIDE ON

LR is a profile used mainly in interior design, in spaces such as a kitchen, corridor or living room. The profile is also often used in scenography to emphasize the outlines of ceilings and walls.