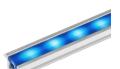

UNIVERSAL LED PROFILES





he LA profile is intended to be installed in corners where two surfaces come together. It works perfectly for decoration purposes and can be mounted under cabinets, foot of







### LA 3



ALU E IN LED









# LAP



LAP profile with a large luminous area. Due to the large distance of the lampshade from the light source, the profile ensures linearity of the backlight (no visible LED points) with a relatively small number of LEDs on the strip. Thanks to this, the LAP profile is one of the profiles most frequently used by architects.





### SIMPLE 1



Simple 1 is a recessed LED profile for installation and internal assembly. Simplicity is its main advantage. The profile does not require end caps or any special mounting brackets. The profile is intended to be imbedded in flat surfaces such as walls, floors, countertops, etc.







## SIMPLE 2

ALU IN SIDE

Simple 2 is an LED profile for internal mounting. Its main advantage, as in the case of the Simple 1 profile, is simplicity. The profile does not require caps or any special mounting brackets. The profile will work in flat surfaces such as walls, countertops, as a profile for the cabinet etc. The Simple 2 is not intended for being embedded in







### SIMPLE PCV



Simple PVC is the only plastic profile in the offer. It is available in three different colours to ma