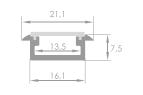

### SIMPLE 1

Simple 1 is a recessed LED profile for installation and internal assembly. Simplicity is its main advantage. The profile does not require end caps or any special mounting brackets. The profile is intended to be imbedded in flat surfaces such as walls, floors, countertops, etc.

## SIMPLE 2

ALU IN SIDE

Simple 2 is an LED profile for internal mounting. Its main advantage, as in the case of the Simple 1 profile, is simplicity. The profile does not require caps or any special mounting brackets. The profile will work in flat surfaces such as walls, countertops, as a profile for the cabinet etc. The Simple 2 is not intended for being embedded in