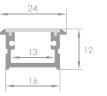

UNIVERSAL LED PROFILES

he LA profile is intended to be installed in corners where two surfaces come together. It works perfectly for decoration purposes and can be mounted under cabinets, foot of