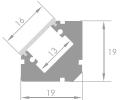

## SIMPLE 2

ALU IN SIDE

Simple 2 is an LED profile for internal mounting. Its main advantage, as in the case of the Simple 1 profile, is simplicity. The profile does not require caps or any special mounting brackets. The profile will work in flat surfaces such as walls, countertops, as a profile for the cabinet etc. The Simple 2 is not intended for being embedded in