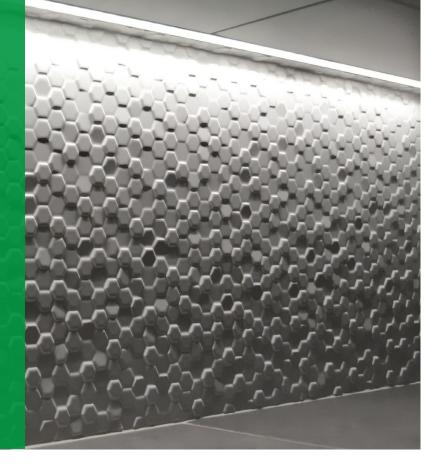

# Universal **LED** profiles

When choosing the backlight you should consider where the assembly place is and what effect you want to achieve. A wellchosen backlight adapts to the space and not only emphasizes what is beautiful, it sets the right ambience and influences the behaviour of people. Our family of universal LED profiles consist mainly of solid aluminium solutions that are characterized by high aesthetics, safe use and long life.