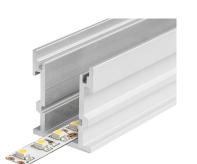

### JUMBO

The Jumbo profile comes from our large-size family range. It give us a variety of options, such as hanging decorative luminaire or directly surface-mounted one. This profile, thanks to its large size, allows the installation of the LedFlex LED-band at different heights in order to achieve the lighting effect expected by the customer (mounting the strip on an additional aluminum fastening).