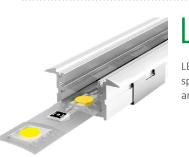

LB is a recessed LED profile. LB works as a backlight for cabinets, spatial contours and ceilings. The profile is available with a linear backlight option (no visible LED points).

LF is our smallest recessed LED profile. The profile was created for small areas with a small thickness. Thanks to the small dimensions, the LF profile discreetly retracts in the surface, while maintaining a significant light efficiency.