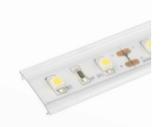

LM is one of the smallest profiles in the range. Due to the small size, the profile is very discreet and light, which makes it ideal as exhibition lighting, for lighting display cases, furniture or in interior architecture as, for example, LED profile for the cabinet.

# LM SLIM ALU PON SIDE ON

LR is a profile used mainly in interior design, in spaces such as a kitchen, corridor or living room. The profile is also often used in scenography to emphasize the outlines of ceilings and walls.