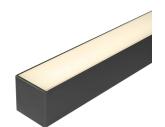

### JUMBO

The Jumbo profile comes from our large-size family range. It give us a variety of options, such as hanging decorative luminaire or directly surface-mounted one. This profile, thanks to its large size, allows the installation of the LedFlex LED-band at different heights in order to achieve the lighting effect expected by the customer (mounting the strip on an additional aluminum fastening).