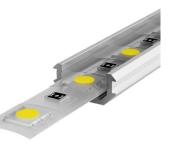

## SIMPLE 2

ALU IN SIDE

Simple 2 is an LED profile for internal mounting. Its main advantage, as in the case of the Simple 1 profile, is simplicity. The profile does not require caps or any special mounting brackets. The profile will work in flat surfaces such as walls, countertops, as a profile for the cabinet etc. The Simple 2 is not intended for being embedded in