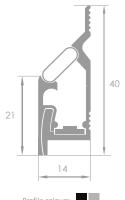

#### cracks that enable you to run a carpet under the profile. The anti-slip insert is extremely

COMBO

The COMBO profile has special

STAIR PROFILE

Available with LED and LumiTEC illumination.

The INTERNAL stair profile is specially designed for stairs with ceramic tiles and provides continuous, extremely energy-efficient, aesthetic strip of light.