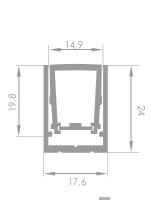

#### CORNER PROFILE

The LA profile is intended to be installed in corners where two surfaces come together. It works perfectly for decoration purposes and can be mounted under cabinets, foot of the walls and ceilings.

Available with LED illumination.