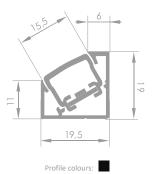

### UNIVERSAL PROFILE PRISM

The PRISM universal profile is designed for illuminating on ceiling or floor surfaces without the need of surface chamfering.

Available with LED and LumiTEC illumination.