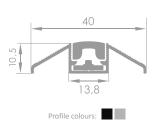

### UNIVERSAL PROFILE AP

A straight profile made from aluminum. It is intended to be installed on such surfaces as floors, walls, furniture, etc.

Available with LED illumination.