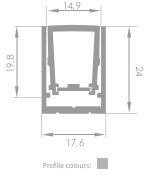

#### CORNER PROFILE

The LA profile is intended to be installed in corners where two surfaces come together. It works perfectly for decoration purposes and can be mounted under cabinets, foot of the walls and ceilings.

Available with LED illumination.