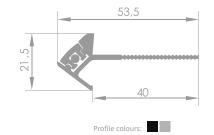

#### CORNER PROFILE

The LA profile is intended to be installed in corners where two surfaces come together. It works perfectly for decoration purposes and can be mounted under cabinets, foot of the walls and ceilings.

Available with LED illumination.