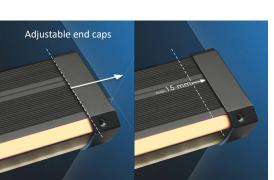

STAIR PROFILE

- Fixed to the finished edge of a step with screws or an adhesive
- Can be installed on carpeted steps
- Adjustable end caps
- No visible LED points

- Dual LED illumination
- Easy installation just add screws or adhesive
- Can be installed on carpeted steps
- Adjustable end caps
- No visible LED points
- No visible screw holes

Available with:

LED illumination