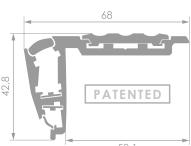

## STREAMLINE DUO NEW

Our BRAND NEW patented universal aluminum stair profile with anti-slip insert and dual LED illumination is now streamlined – no visible screw holes. The profile may use LED's in any single colour from the RGB colour spectrum and provides a continuous, aesthetic strip of light.

- Dual LED illumination
- Easy installation just add screws or adhesive
- Can be installed on carpeted steps
- Adjustable end caps
- No visible LED points
- No visible screw holes

Available with:

LED illumination