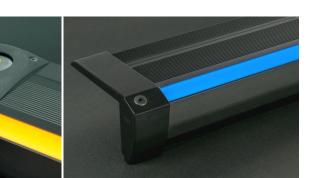

The UNIversal aluminum stair profile with dual LED illumination is our best seller. The profile may use LED's in any single colour from the RGB colour spectrum, provides a continuous aestetic strip of light and additional illumination of a stair riser.

STAIR PROFILE

- Fixed to the finished edge of a step with screws or an adhesive
- Can be installed on carpeted steps
- Adjustable end caps
- No visible LED points