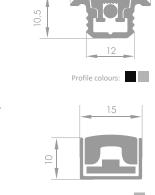

#### CORNER PROFILE

The LA profile is intended to be installed in corners where two surfaces come together. It works perfectly for decoration purposes and can be mounted under cabinets, foot of the walls and ceilings.

Available with LED illumination.