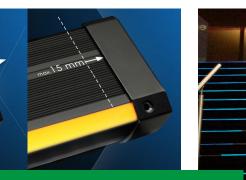

# CINEMA LED PROFILE SYSTEM

Our LED and LumiTEC lighting profile systems are ideal for use in low light areas such as cinemas, theatres and other public spaces to guide visitors and provide added safety. Durable and extremely energy efficient, they can intensify the appearance and atmosphere of any space.

STAIR PROFILE

- Fixed to the finished edge of a step with screws or an adhesive
- Can be installed on carpeted steps
- Adjustable end caps
- No visible LED points

- Dual LED illumination
- Easy installation just add screws or adhesive
- Can be installed on carpeted steps
- Adjustable end caps
- No visible LED points
- No visible screw holes

Available with:

LED illumination