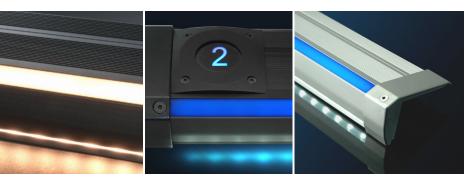

The UNIversal aluminum stair profile with dual LED illumination is our best seller. The profile may use LED's in any single colour from the RGB colour spectrum, provides a continuous aestetic strip of light and additional illumination of a stair riser.

STAIR PROFILE

- Fixed to the finished edge of a step with screws or an adhesive
- Can be installed on carpeted steps
- Adjustable end caps
- No visible LED points