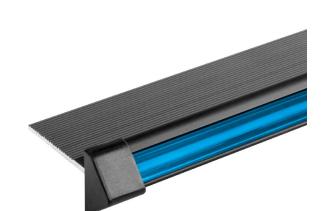

## STREAMLINE DUO NEW

Our BRAND NEW patented universal aluminum stair profile with anti-slip insert and dual LED illumination is now streamlined – no visible screw holes. The profile may use LED's in any single colour from the RGB colour spectrum and provides a continuous, aesthetic strip of light.

- Dual LED illumination
- Easy installation just add screws or adhesive
- Can be installed on carpeted steps
- Adjustable end caps
- No visible LED points
- No visible screw holes

Available with:

LED illumination