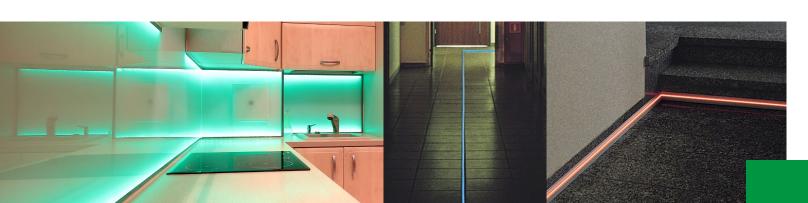

# CINEMA LED PROFILE SYSTEM

Our LED and LumiTEC lighting profile systems are ideal for use in low light areas such as cinemas, theatres and other public spaces to guide visitors and provide added safety. Durable and extremely energy efficient, they can intensify the appearance and atmosphere of any space.

The UNIversal aluminum stair profile with dual LED illumination is our best seller. The profile may use LED's in any single colour from the RGB colour spectrum, provides a continuous aestetic strip of light and additional illumination of a stair riser.

STAIR PROFILE

- Fixed to the finished edge of a step with screws or an adhesive
- Can be installed on carpeted steps
- Adjustable end caps
- No visible LED points