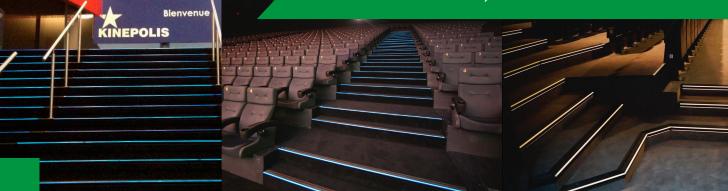

# CINEMA LED PROFILE SYSTEM

Our LED and LumiTEC lighting profile systems are ideal for use in low light areas such as cinemas, theatres and other public spaces to guide visitors and provide added safety. Durable and extremely energy efficient, they can intensify the appearance and atmosphere of any space.

The UNIversal aluminum stair profile with dual LED illumination is our best seller. The profile may use LED's in any single colour from the RGB colour spectrum, provides a continuous aestetic strip of light and additional illumination of a stair riser.

STAIR PROFILE

- Fixed to the finished edge of a step with screws or an adhesive
- Can be installed on carpeted steps
- Adjustable end caps
- No visible LED points