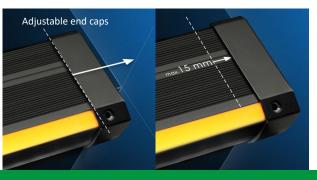

STAIR PROFILE

- Fixed to the finished edge of a step with screws or an adhesive
- Can be installed on carpeted steps
- Adjustable end caps
- No visible LED points

- Dual LED illumination
- Easy installation just add screws or adhesive
- Can be installed on carpeted steps
- Adjustable end caps
- No visible LED points
- No visible screw holes

Available with:

LED illumination