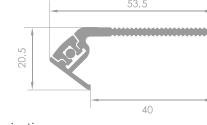

### CORNER PROFILE WALL

The WALL is a corner profile designed to illuminate the foot of a wall.

Available with LED and LumiTEC illumination.

#### CORNER PROFILE

The LA profile is intended to be installed in corners where two surfaces come together. It works perfectly for decoration purposes and can be mounted under cabinets, foot of the walls and ceilings.