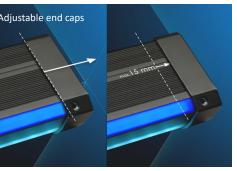

STAIR PROFILE

- Fixed to the finished edge of a step with screws or an adhesive
- Can be installed on carpeted steps
- Adjustable end caps
- No visible LED points

- Dual LED illumination
- Easy installation just add screws or adhesive
- Can be installed on carpeted steps
- Adjustable end caps
- No visible LED points
- No visible screw holes

Available with:

LED illumination