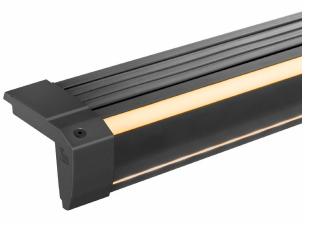

The UNIversal aluminum stair profile with dual LED illumination is our best seller. The profile may use LED's in any single colour from the RGB colour spectrum, provides a continuous aestetic strip of light and additional illumination of a stair riser.

STAIR PROFILE

- Fixed to the finished edge of a step with screws or an adhesive
- Can be installed on carpeted steps
- Adjustable end caps
- No visible LED points