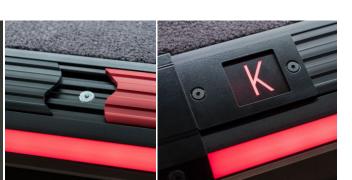

STAIR PROFILE

- Fixed to the finished edge of a step with screws or an adhesive
- Can be installed on carpeted steps
- Adjustable end caps
- No visible LED points

#### cracks that enable you to run a carpet under the profile. The anti-slip insert is extremely

COMBO

The COMBO profile has special

STAIR PROFILE

Available with LED and LumiTEC illumination.

The INTERNAL stair profile is specially designed for stairs with ceramic tiles and provides continuous, extremely energy-efficient, aesthetic strip of light.

number or another marking

coloured elastic covers