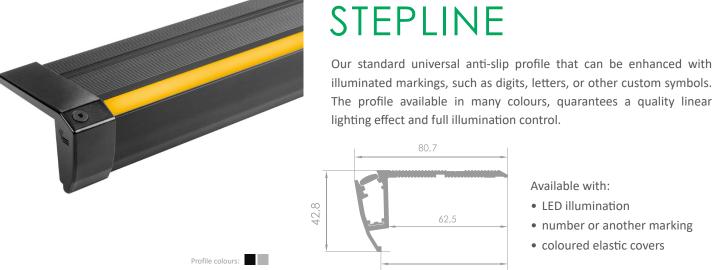

### UNIVERSAL PROFILE SIMPLE 1 SIMPLE 2

Universal profile which can be placed in the floor or wall, it can also be used to mark steps, edges and corners etc.

Available with LED and LumiTEC illumination.

number or another marking

coloured elastic covers