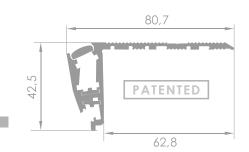

## STREAMLINE DUO NEW

Our BRAND NEW patented universal aluminum stair profile with anti-slip insert and dual LED illumination is now streamlined – no visible screw holes. The profile may use LED's in any single colour from the RGB colour spectrum and provides a continuous, aesthetic strip of light.

- Dual LED illumination
- Easy installation just add screws or adhesive
- Can be installed on carpeted steps
- Adjustable end caps
- No visible LED points
- No visible screw holes

Available with:

LED illumination