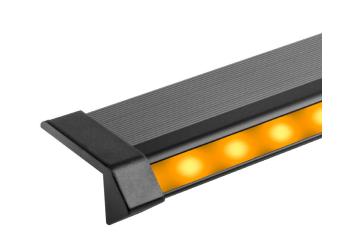

#### cracks that enable you to run a carpet under the profile. The anti-slip insert is extremely

COMBO

The COMBO profile has special

STAIR PROFILE

Available with LED and LumiTEC illumination.

The INTERNAL stair profile is specially designed for stairs with ceramic tiles and provides continuous, extremely energy-efficient, aesthetic strip of light.

Available with LED and LumiTEC illumination.