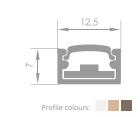

### UNIVERSAL PROFILE AP

A straight profile made from aluminum. It is intended to be installed on such surfaces as floors, walls, furniture, etc.

Available with LED illumination.