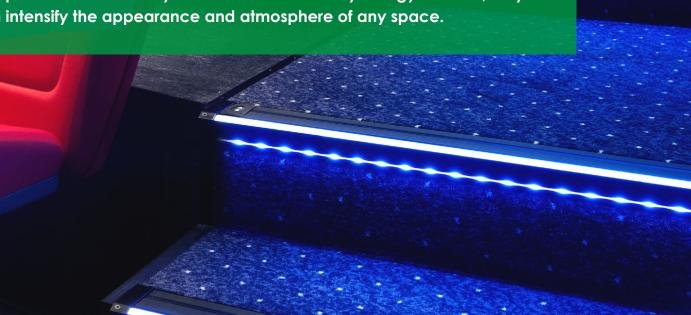

# CINEMA LED PROFILE SYSTEM

Our LED and LumiTEC lighting profile systems are ideal for use in low light areas such as cinemas, theatres and other public spaces to guide visitors and provide added safety. Durable and extremely energy efficient, they can intensify the appearance and atmosphere of any space.

The UNIversal aluminum stair profile with dual LED illumination is our best seller. The profile may use LED's in any single colour from the RGB colour spectrum, provides a continuous aestetic strip of light and additional illumination of a stair riser.