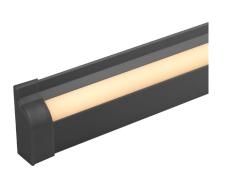

### CORNER PROFILE WALL

The WALL is a corner profile designed to illuminate the foot of a wall.

Available with LED and LumiTEC illumination.

#### CORNER PROFILE

The LA profile is intended to be installed in corners where two surfaces come together. It works perfectly for decoration purposes and can be mounted under cabinets, foot of the walls and ceilings.

Available with LED illumination.