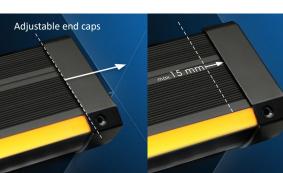

STAIR PROFILE

- Fixed to the finished edge of a step with screws or an adhesive
- Can be installed on carpeted steps
- Adjustable end caps
- No visible LED points

- Dual LED illumination
- Easy installation just add screws or adhesive
- Can be installed on carpeted steps
- Adjustable end caps
- No visible LED points
- No visible screw holes

Available with:

LED illumination