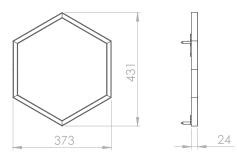

## Dimensions [mm]

**HEXAGON 40** 

**HEXAGON 40 STRONG** 

14 Swierkowa Street 64-320 Niepruszewo POLAND

35,30