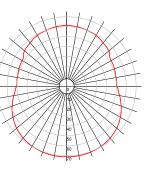

# Light distribution curve

**HEXAGON 40** 

HEXAGON 80

HEXAGON 40 STRONG

**HEXAGON 80** STRONG

RING 60

RING 80

HEXAGON 80 STRONG

## Decorative luminaire RING

The aluminium frame of the lamp has undergone a bending process, resulting in a beautiful and smooth form. Light circles can be hung on the ceiling. RING is available in two standard dimensions of 60 and 80cm diameter. LED light can be dim, pleasantly warm or smoothly changed into a neutral or cool white colour that supports focus and work. The lamp can be used as main or decorative lighting.