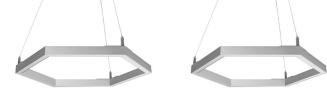

## **Decorative luminaire** HEXAGÓN

Modern LED lighting with a geometric shape allows you to create different light patterns on the ceiling or wall. Hexagon is available in two standard sizes 40 and 80 cm. With the optional color temperature adjustment feature, you can control the ambience of your space. You want a relaxing, peaceful evening, choose a pleasantly warm light. You want to work efficiently, set a neutral color. You want a modern interior, stimulating to action, switch to a cool white. In addition, dimmability helps you adjust the intensity of the so that it fully adapts to the interior.