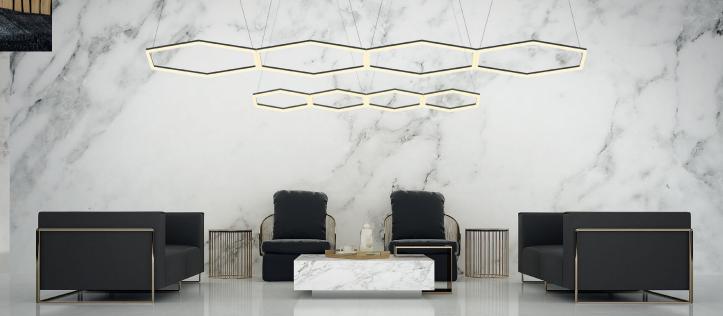

## **Decorative luminaire** HEXAGÓN

Modern LED lighting with a geometric shape allows you to create different light patterns on the ceiling or wall. Hexagon is available in two standard sizes 40 and 80 cm. With the optional color temperature adjustment feature, you can control the ambience of your space. You want a relaxing, peaceful evening, choose a pleasantly warm light. You want to work efficiently, set a neutral color. You want a modern interior, stimulating to action, switch to a cool white. In addition, dimmability helps you adjust the intensity of the so that it fully adapts to the interior.