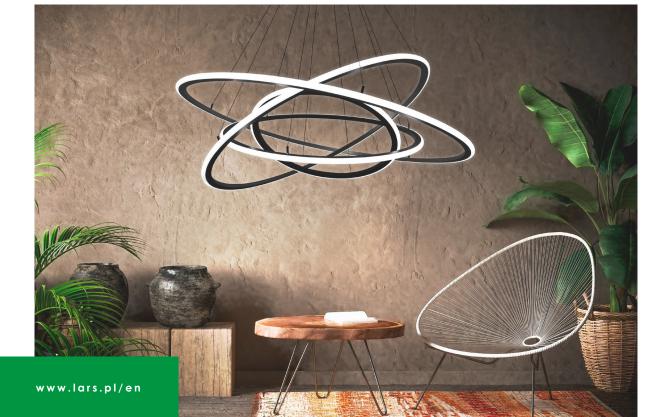

## Decorative luminaire RING

The aluminium frame of the lamp has undergone a bending process, resulting in a beautiful and smooth form. Light circles can be hung on the ceiling. RING is available in two standard dimensions of 60 and 80cm diameter. LED light can be dim, pleasantly warm or smoothly changed into a neutral or cool white colour that supports focus and work. The lamp can be used as main or decorative lighting.