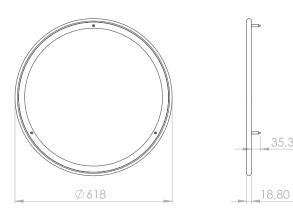

RING 60 RING 80 16W 19W 12V DC or 24V DC 120° monocolour or CCT 3000K, 4000K, 5000K 790 lm 1040 lm LED from -20°C to 40°C dimmable IP40 80, 90 (depends on the LED strip) A++ Opal, PMMA Remote controller Aluminium black or silver Steel cord wires for hanging

## Dimensions [mm]

**HEXAGON 40** 

**HEXAGON 40 STRONG** 

14 Swierkowa Street 64-320 Niepruszewo POLAND

35,30