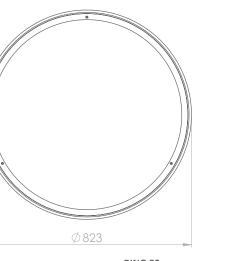

RING 60 RING 80 16W 19W 12V DC or 24V DC 120° monocolour or CCT 3000K, 4000K, 5000K 790 lm 1040 lm LED from -20°C to 40°C dimmable IP40 80, 90 (depends on the LED strip) A++ Opal, PMMA Remote controller Aluminium black or silver Steel cord wires for hanging

## Decorative luminaire RING

The aluminium frame of the lamp has undergone a bending process, resulting in a beautiful and smooth form. Light circles can be hung on the ceiling. RING is available in two standard dimensions of 60 and 80cm diameter. LED light can be dim, pleasantly warm or smoothly changed into a neutral or cool white colour that supports focus and work. The lamp can be used as main or decorative lighting.