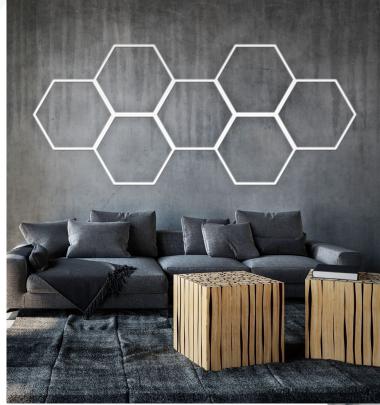

## **Decorative luminaire** HEXAGÓN

Modern LED lighting with a geometric shape allows you to create different light patterns on the ceiling or wall. Hexagon is available in two standard sizes 40 and 80 cm. With the optional color temperature adjustment feature, you can control the ambience of your space. You want a relaxing, peaceful evening, choose a pleasantly warm light. You want to work efficiently, set a neutral color. You want a modern interior, stimulating to action, switch to a cool white. In addition, dimmability helps you adjust the intensity of the so that it fully adapts to the interior.