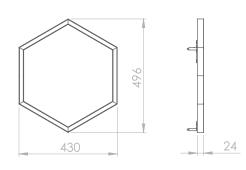

## Dimensions [mm]

**HEXAGON 40** 

**HEXAGON 40 STRONG** 

14 Swierkowa Street 64-320 Niepruszewo POLAND

35,30