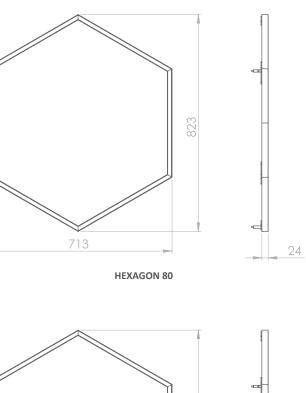

## Dimensions [mm]

**HEXAGON 40** 

**HEXAGON 40 STRONG** 

14 Swierkowa Street 64-320 Niepruszewo POLAND

35,30

## **Decorative luminaire** HEXAGÓN

Modern LED lighting with a geometric shape allows you to create different light patterns on the ceiling or wall. Hexagon is available in two standard sizes 40 and 80 cm. With the optional color temperature adjustment feature, you can control the ambience of your space. You want a relaxing, peaceful evening, choose a pleasantly warm light. You want to work efficiently, set a neutral color. You want a modern interior, stimulating to action, switch to a cool white. In addition, dimmability helps you adjust the intensity of the so that it fully adapts to the interior.