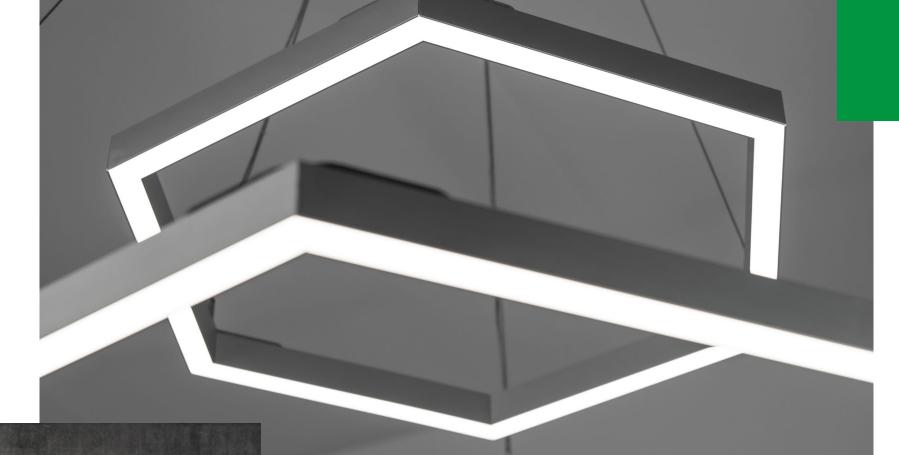

Suspension possibility at any angle

Mounting on the ceiling

Profile color silver or black

Remote control

Mounting on the wall

## Different shape? Interesting design? **Unusual size?**

Do You have an idea for a lighting solution? We will design it and make it happen!

Mounting on the ceiling

**Profile color** silver or black