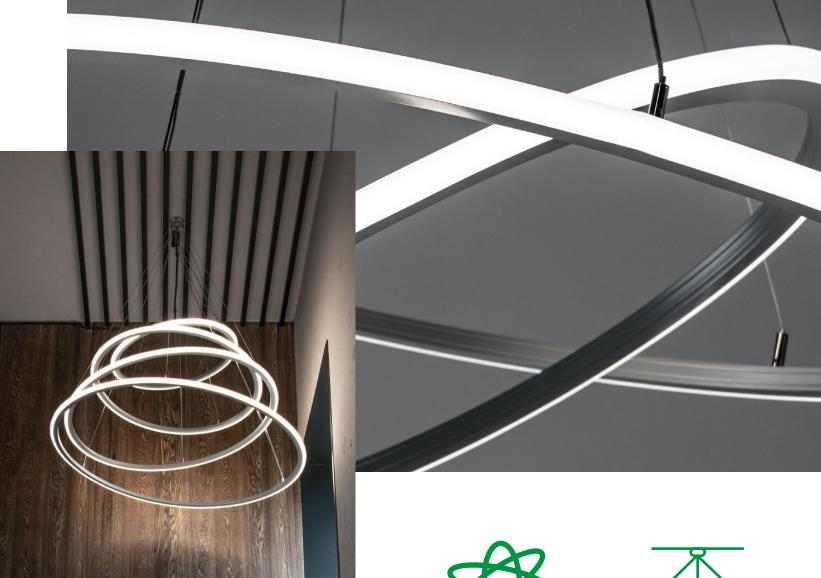

## Decorative lighting

## Decorative luminaire RING

The aluminium frame of the lamp has undergone a bending process, resulting in a beautiful and smooth form. Light circles can be hung on the ceiling. RING is available in two standard dimensions of 60 and 80cm diameter. LED light can be dim, pleasantly warm or smoothly changed into a neutral or cool white colour that supports focus and work. The lamp can be used as main or decorative lighting.

## **Decorative luminaire** HEXAGÓN

Modern LED lighting with a geometric shape allows you to create different light patterns on the ceiling or wall. Hexagon is available in two standard sizes 40 and 80 cm. With the optional color temperature adjustment feature, you can control the ambience of your space. You want a relaxing, peaceful evening, choose a pleasantly warm light. You want to work efficiently, set a neutral color. You want a modern interior, stimulating to action, switch to a cool white. In addition, dimmability helps you adjust the intensity of the so that it fully adapts to the interior.