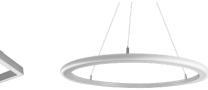

## Decorative luminaire RING

The aluminium frame of the lamp has undergone a bending process, resulting in a beautiful and smooth form. Light circles can be hung on the ceiling. RING is available in two standard dimensions of 60 and 80cm diameter. LED light can be dim, pleasantly warm or smoothly changed into a neutral or cool white colour that supports focus and work. The lamp can be used as main or decorative lighting.