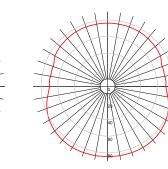

# Light distribution curve

**HEXAGON 40** 

HEXAGON 80

HEXAGON 40 STRONG

**HEXAGON 80** STRONG

RING 60

RING 80

HEXAGON 80 STRONG

## **Decorative luminaire** HEXAGÓN

Modern LED lighting with a geometric shape allows you to create different light patterns on the ceiling or wall. Hexagon is available in two standard sizes 40 and 80 cm. With the optional color temperature adjustment feature, you can control the ambience of your space. You want a relaxing, peaceful evening, choose a pleasantly warm light. You want to work efficiently, set a neutral color. You want a modern interior, stimulating to action, switch to a cool white. In addition, dimmability helps you adjust the intensity of the so that it fully adapts to the interior.