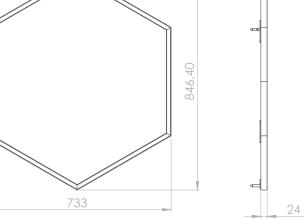

## Dimensions [mm]

**HEXAGON 40** 

**HEXAGON 40 STRONG** 

14 Swierkowa Street 64-320 Niepruszewo POLAND

35,30

## **Decorative luminaire** HEXAGÓN

Modern LED lighting with a geometric shape allows you to create different light patterns on the ceiling or wall. Hexagon is available in two standard sizes 40 and 80 cm. With the optional color temperature adjustment feature, you can control the ambience of your space. You want a relaxing, peaceful evening, choose a pleasantly warm light. You want to work efficiently, set a neutral color. You want a modern interior, stimulating to action, switch to a cool white. In addition, dimmability helps you adjust the intensity of the so that it fully adapts to the interior.