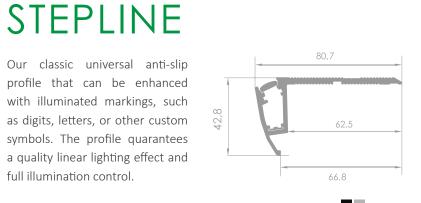

## STAIR PROFILE INTERNAL

The INTERNAL stair profile is specially designed for stairs with ceramic tiles and provides a continuous, extremely energy-efficient, aesthetic strip of light.

FOR MORE INFORMATION VISIT OUR WEBSITE WWW.lars.pl/en