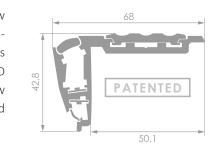

#### CORNER PROFILE

The LA profile is intended to be installed in corners where two surfaces come together. It works perfectly for decoration purposes and can be mounted under cabinets, foot of the walls and