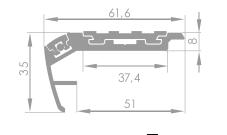

## UNIVERSAL PROFILE PRISM

The PRISM universal profile is designed for illuminating on ceiling or floor surfaces without the need of surface chamfering.

|             |                                                           | STREAMLINE<br>DUO | DUO LED UNI | STEPLINE | сомво    | OVERLAPPED | INTERNAL | WALL     | Ą        | LAP      | PRISM    |
|-------------|-----------------------------------------------------------|-------------------|-------------|----------|----------|------------|----------|----------|----------|----------|----------|
| ALU         | Made of aluminium                                         | <b>✓</b>          | <b>✓</b>    | <b>✓</b> | <b>✓</b> | <b>✓</b>   | <b>✓</b> | <b>✓</b> | <b>√</b> | <b>~</b> | <b>√</b> |
| SIL<br>VER  | Available in silver colour                                | <b>✓</b>          | <b>√</b>    | <b>√</b> | _        | <b>√</b>   | <b>√</b> | <b>√</b> | _        | <b>~</b> | <b>√</b> |
| -\Q'-<br>2x | Optional step riser's illumination                        | <b>√</b>          | <b>√</b>    | _        | _        | _          | _        | N/A      | N/A      | N/A      | N/A      |
| A           | LED row mark                                              | <b>√</b>          | <b>√</b>    | <b>√</b> | <b>√</b> | _          | _        | N/A      | N/A      | N/A      | N/A      |
| LED         | LED lighting                                              | <b>√</b>          | <b>✓</b>    | <b>√</b> | <b>√</b> | <b>√</b>   | <b>√</b> | <b>✓</b> | <b>✓</b> | <b>√</b> | <b>√</b> |
| LED         | Linear LED lighting on the top (no LED points visible)    | <b>√</b>          | <b>✓</b>    | <b>✓</b> | _        | _          | _        | <b>✓</b> | <b>✓</b> | <b>√</b> | _        |
| LED         | Linear LED lighting on the bottom (no LED points visible) | <b>√</b>          | <b>✓</b>    | N/A      | N/A      | N/A        | N/A      | N/A      | N/A      | N/A      | N/A      |
| LUMI<br>TEC | Available with LumiTEC light source                       | _                 | _           | _        | <b>✓</b> | <b>✓</b>   | <b>√</b> | <b>✓</b> | _        | _        | <b>√</b> |
| 7mm         | Adjustable end caps for easier installation               | <b>√</b>          | <b>√</b>    | <b>√</b> | _        | _          | _        | _        | _        | _        | _        |
| $\bowtie$   | No mounting screws visible                                | <b>√</b>          | _           | _        | <b>√</b> | _          | _        | <b>✓</b> | <b>√</b> | <b>√</b> | <b>√</b> |
| 戶           | Available with CROSSLINE cable cover                      | _                 | <b>√</b>    | <b>√</b> | _        | _          | _        | N/A      | N/A      | N/A      | N/A      |