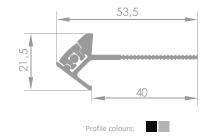

#### CORNER PROFILE

The LA profile is intended to be installed in corners where two surfaces come together. It works perfectly for decoration purposes and can be mounted under cabinets, foot of the walls and