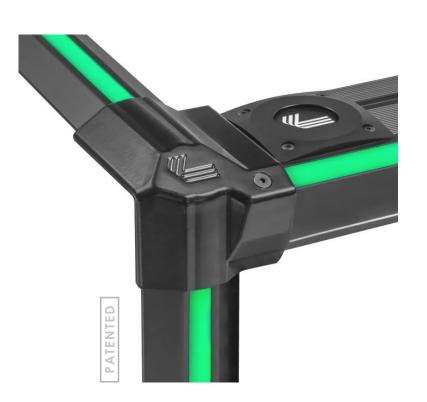

## CORNER PROFILE WALL

Exceptionally simple assembly and high quality makes WALL a frequently chosen product. The modular design streamlines the installation of the light source at the edges of walls, floors, etc.

#### CORNER PROFILE

The LA profile is intended to be installed in corners where two surfaces come together. It works perfectly for decoration purposes and can be mounted under cabinets, foot of the walls and