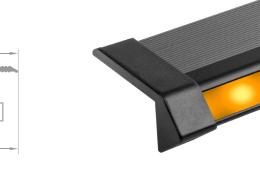

## CORNER PROFILE WALL

Exceptionally simple assembly and high quality makes WALL a frequently chosen product. The modular design streamlines the installation of the light source at the edges of walls, floors, etc.

#### CORNER PROFILE

The LA profile is intended to be installed in corners where two surfaces come together. It works perfectly for decoration purposes and can be mounted under cabinets, foot of the walls and