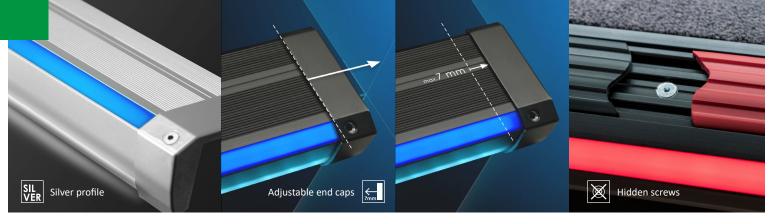

## STAIR PROFILE STREAMLINE DUO

Our newest profile is now streamlined with: the antislip insert available in various colours, optional dual linear LED illumination, customized row mark, adjustable end caps and invisible screw holes.

STAIR PROFILE

The UNIversal aluminum stair

profile with dual LED illumination

is our best seller. The profile

provides a continuous aestetic

strip of light in a single colour or RGB colour spectrum. Now, it is also available with a linear