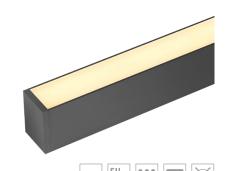

## LAP

A straight profile made from aluminum. It is intended to be installed on such surfaces as floors, walls, furniture, etc.