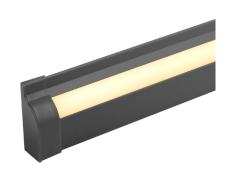

## CORNER PROFILE WALL

Exceptionally simple assembly and high quality makes WALL a frequently chosen product. The modular design streamlines the installation of the light source at the edges of walls, floors, etc.