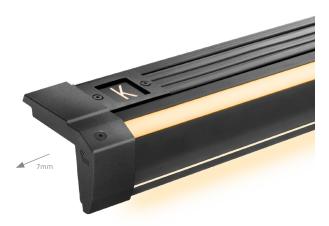

## LAP

A straight profile made from aluminum. It is intended to be installed on such surfaces as floors, walls, furniture, etc.