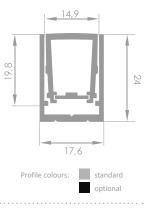

## LAP

A straight profile made from aluminum. It is intended to be installed on such surfaces as floors, walls, furniture, etc.