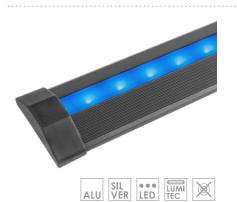

## STAIR PROFILE STREAMLINE DUO

Our newest profile is now streamlined with: the antislip insert available in various colours, optional dual linear LED illumination, customized row mark, adjustable end caps and invisible screw holes.