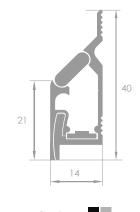

#### CORNER PROFILE

The LA profile is intended to be installed in corners where two surfaces come together. It works perfectly for decoration purposes and can be mounted under cabinets, foot of the walls and