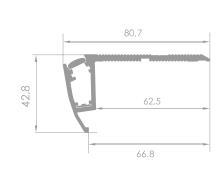

## STAIR PROFILE INTERNAL

The INTERNAL stair profile is specially designed for stairs with ceramic tiles and provides a continuous, extremely energy-efficient, aesthetic strip of light.

FOR MORE INFORMATION VISIT OUR WEBSITE WWW.lars.pl/en