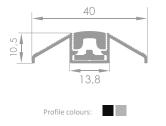

# OVERLAPPED

An easy to install universal profile that possesses an anti-slip property and provides an aesthetic strip of light.