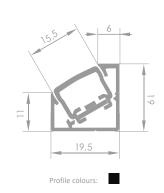

## UNIVERSAL PROFILE PRISM

The PRISM universal profile is designed for illuminating on ceiling or floor surfaces without the need of surface chamfering.

|             |                                                           | STREAMLINE<br>DUO | DUO LED UNI | STEPLINE | сомво    | OVERLAPPED | INTERNAL | WALL     | Ą        | LAP      | PRISM    |
|-------------|-----------------------------------------------------------|-------------------|-------------|----------|----------|------------|----------|----------|----------|----------|----------|
| ALU         | Made of aluminium                                         | <b>✓</b>          | <b>✓</b>    | <b>✓</b> | <b>✓</b> | <b>✓</b>   | <b>✓</b> | <b>✓</b> | <b>√</b> | <b>~</b> | <b>√</b> |
| SIL<br>VER  | Available in silver colour                                | <b>✓</b>          | <b>√</b>    | <b>√</b> | _        | <b>√</b>   | <b>√</b> | <b>√</b> | _        | <b>~</b> | <b>√</b> |
| -\Q'-<br>2x | Optional step riser's illumination                        | <b>√</b>          | <b>√</b>    | _        | _        | _          | _        | N/A      | N/A      | N/A      | N/A      |
| A           | LED row mark                                              | <b>√</b>          | <b>√</b>    | <b>√</b> | <b>√</b> | _          | _        | N/A      | N/A      | N/A      | N/A      |
| LED         | LED lighting                                              | <b>√</b>          | <b>✓</b>    | <b>√</b> | <b>√</b> | <b>√</b>   | <b>√</b> | <b>✓</b> | <b>✓</b> | <b>√</b> | <b>√</b> |
| LED         | Linear LED lighting on the top (no LED points visible)    | <b>√</b>          | <b>✓</b>    | <b>✓</b> | _        | _          | _        | <b>✓</b> | <b>✓</b> | <b>√</b> | _        |
| LED         | Linear LED lighting on the bottom (no LED points visible) | <b>√</b>          | <b>✓</b>    | N/A      | N/A      | N/A        | N/A      | N/A      | N/A      | N/A      | N/A      |
| LUMI<br>TEC | Available with LumiTEC light source                       | _                 | _           | _        | <b>✓</b> | <b>✓</b>   | <b>√</b> | <b>✓</b> | _        | _        | <b>√</b> |
| 7mm         | Adjustable end caps for easier installation               | <b>√</b>          | <b>√</b>    | <b>√</b> | _        | _          | _        | _        | _        | _        | _        |
| $\bowtie$   | No mounting screws visible                                | <b>√</b>          | _           | _        | <b>√</b> | _          | _        | <b>✓</b> | <b>√</b> | <b>√</b> | <b>√</b> |
| 戶           | Available with CROSSLINE cable cover                      | _                 | <b>√</b>    | <b>√</b> | _        | _          | _        | N/A      | N/A      | N/A      | N/A      |