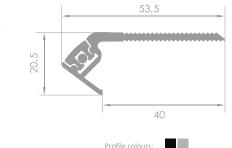

#### CORNER PROFILE

The LA profile is intended to be installed in corners where two surfaces come together. It works perfectly for decoration purposes and can be mounted under cabinets, foot of the walls and