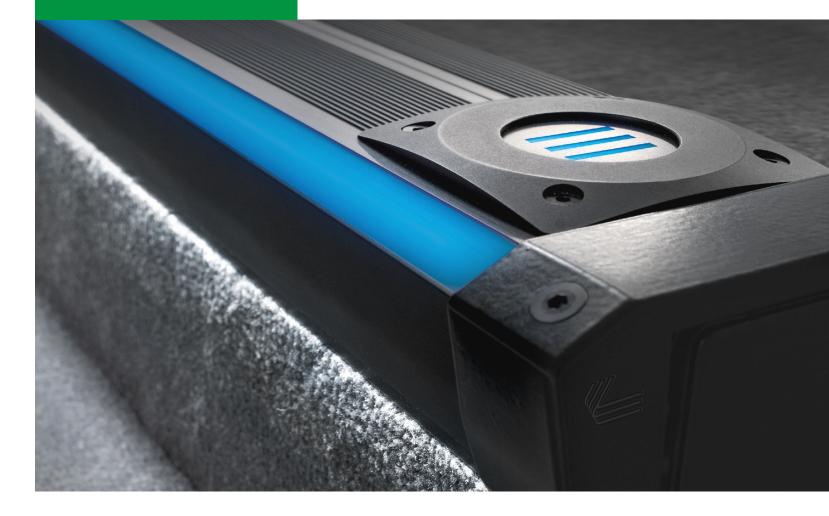

## STAIR PROFILE STREAMLINE DUO

Our newest profile is now streamlined with: the antislip insert available in various colours, optional dual linear LED illumination, customized row mark, adjustable end caps and invisible screw holes.

STAIR PROFILE

The UNIversal aluminum stair

profile with dual LED illumination

is our best seller. The profile

provides a continuous aestetic

strip of light in a single colour or RGB colour spectrum. Now, it is also available with a linear

illumination on the bottom.

STAIR PROFILE

full illumination control.

DUO LED UNI

PATENTED