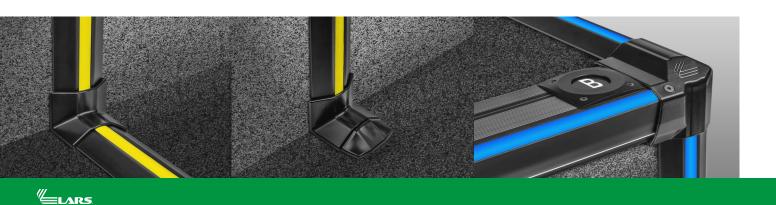

#### CORNER PROFILE

The LA profile is intended to be installed in corners where two surfaces come together. It works perfectly for decoration purposes and can be mounted under cabinets, foot of the walls and

## CORNER PROFILE WALL

Exceptionally simple assembly and high quality makes WALL a frequently chosen product. The modular design streamlines the installation of the light source at the edges of walls, floors, etc.