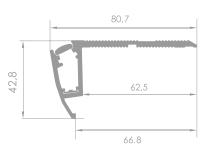

 $\bigotimes$ 

É

| UNIVERSAL PROFILE<br>LAP<br>A straight profile made from aluminum. It is<br>intended to be installed on such surfaces as floors, | 8'61                               |
|----------------------------------------------------------------------------------------------------------------------------------|------------------------------------|
| walls, furniture, etc.                                                                                                           | 17,6                               |
|                                                                                                                                  | Profile colours: standard optional |