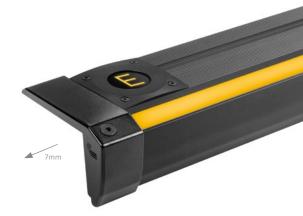

## STAIR PROFILE DUO LED UNI

The UNIversal aluminum stair profile with dual LED illumination is our best seller. The profile provides a continuous aestetic strip of light in a single colour or RGB colour spectrum. Now, it is also available with a linear illumination on the bottom.