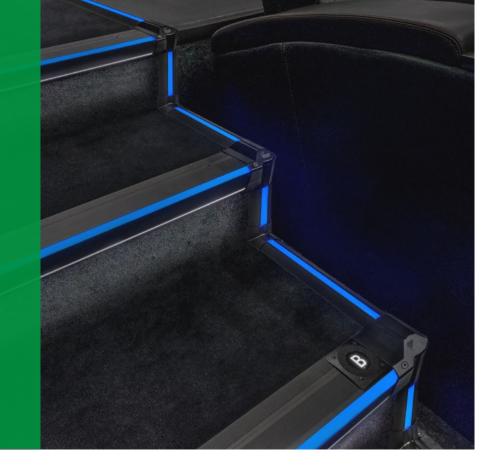

## Step nosing LED profiles

Lighting systems for cinemas, theatres, HORECA sector and more

## Cinema LED profile system

Our LED and LumiTEC lighting profile systems are ideal for use in low light areas such as cinemas, theatres and other public spaces to guide visitors and provide added safety. Durable and extremely energy efficient, they can intensify the appearance and atmosphere of any space.

## STAIR PROFILE DUO LED UNI

The UNIversal aluminum stair profile with dual LED illumination is our best seller. The profile provides a continuous aestetic strip of light in a single colour or RGB colour spectrum. Now, it is also available with a linear illumination on the bottom.