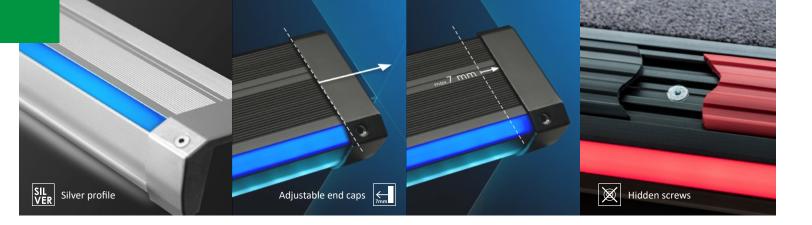

## STAIR PROFILE STREAMLINE DUO

Our newest profile is now streamlined with: the antislip insert available in various colours, optional dual linear LED illumination, customized row mark, adjustable end caps and invisible screw holes.