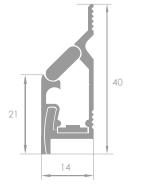

## CORNER PROFILE

The LA profile is intended to be installed in corners where two surfaces come together. It works perfectly for decoration purposes and can be mounted under cabinets, foot of the walls and ceilings.

ALU

SIL VER

-☆-2x

Α

••• LED

LED

LUMI TEC

<del>∠</del> 7mm