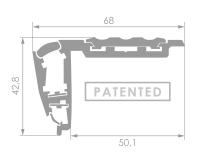

## CORNER PROFILE WALL

Exceptionally simple assembly and high quality makes WALL a frequently chosen product. The modular design streamlines the installation of the light source at the edges of walls, floors, etc.