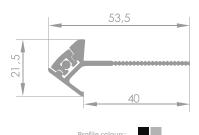

## CORNER PROFILE

The LA profile is intended to be installed in corners where two surfaces come together. It works perfectly for decoration purposes and can be mounted under cabinets, foot of the walls and ceilings.