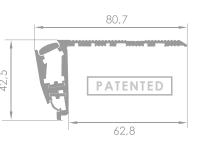

## CORNER PROFILE

The LA profile is intended to be installed in corners where two surfaces come together. It works perfectly for decoration purposes and can be mounted under cabinets, foot of the walls and ceilings.