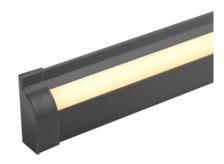

## CORNER PROFILE WALL

Exceptionally simple assembly and high quality makes WALL a frequently chosen product. The modular design streamlines the installation of the light source at the edges of walls, floors, etc.