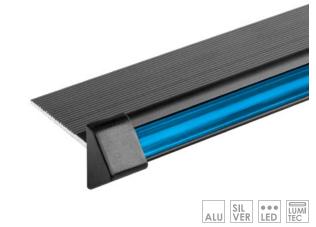

## STAIR PROFILE STREAMLINE DUO

Our newest profile is now streamlined with: the antislip insert available in various colours, optional dual linear LED illumination, customized row mark, adjustable end caps and invisible screw holes.