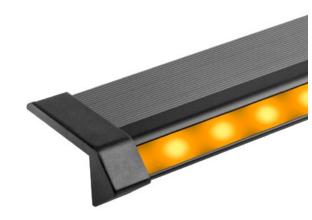

## STAIR PROFILE DUO LED UNI

The UNIversal aluminum stair profile with dual LED illumination is our best seller. The profile provides a continuous aestetic strip of light in a single colour or RGB colour spectrum. Now, it is also available with a linear illumination on the bottom.