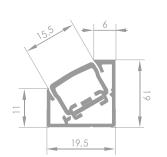

## CORNER PROFILE

The LA profile is intended to be installed in corners where two surfaces come together. It works perfectly for decoration purposes and can be mounted under cabinets, foot of the walls and ceilings.