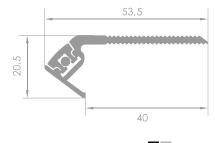

## CORNER PROFILE

The LA profile is intended to be installed in corners where two surfaces come together. It works perfectly for decoration purposes and can be mounted under cabinets, foot of the walls and ceilings.