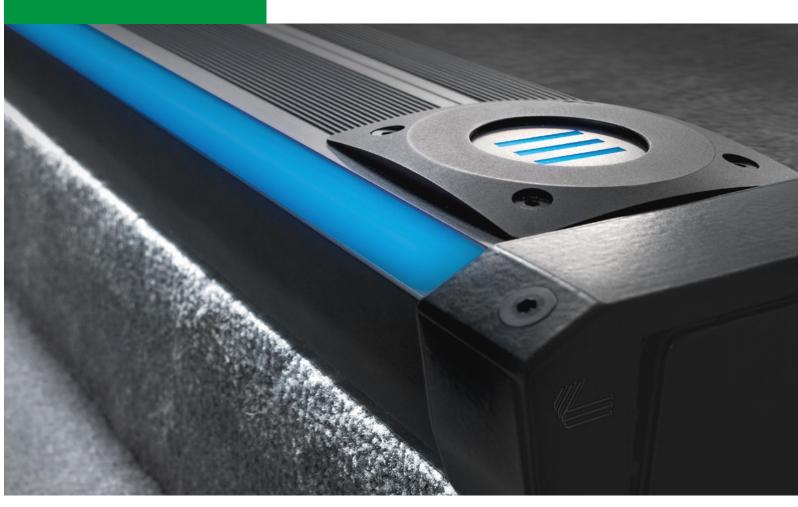

### NEW CABLE COVER SYSTEM CROSSLINÉ

The world's first cable cover system with LED lighting. A robust, metal cover protects the wires from damage, laying them on the surface of the steps without any milling. The optional illumination effect adds the "wow-factor" to the space.

## STAIR PROFILE STREAMLINE DUO

Our newest profile is now streamlined with: the antislip insert available in various colours, optional dual linear LED illumination, customized row mark, adjustable end caps and invisible screw holes.