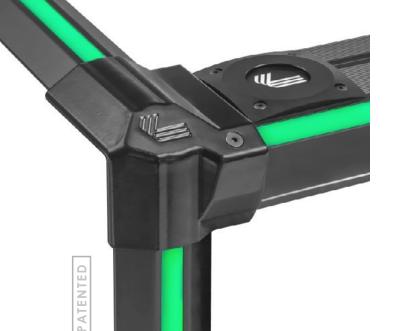

### NEW CABLE COVER SYSTEM CROSSLINÉ

The world's first cable cover system with LED lighting. A robust, metal cover protects the wires from damage, laying them on the surface of the steps without any milling. The optional illumination effect adds the "wow-factor" to the space.

Available with DUO LED UNI and STEPLINE stair profiles.

www.lars.pl/en