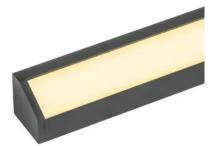

## CORNER PROFILE

The LA profile is intended to be installed in corners where two surfaces come together. It works perfectly for decoration purposes and can be mounted under cabinets, foot of the walls and ceilings.