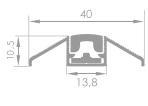

 $\bigotimes$ 

É

| UNIVERSAL PROFILE<br>LAP<br>A straight profile made from aluminum. It is<br>intended to be installed on such surfaces as floors, | 8'61                               |
|----------------------------------------------------------------------------------------------------------------------------------|------------------------------------|
| walls, furniture, etc.                                                                                                           | 17,6                               |
|                                                                                                                                  | Profile colours: standard optional |