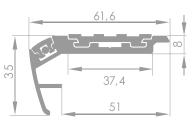

 $\bigotimes$ 

É

| UNIVERSAL PROFILE<br>LAP<br>A straight profile made from aluminum. It is<br>intended to be installed on such surfaces as floors, | 8'61                               |
|----------------------------------------------------------------------------------------------------------------------------------|------------------------------------|
| walls, furniture, etc.                                                                                                           | 17,6                               |
|                                                                                                                                  | Profile colours: standard optional |