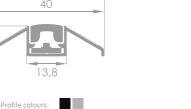

 $\bigotimes$ 

É

| UNIVERSAL PROFILE<br>LAP<br>A straight profile made from aluminum. It is<br>intended to be installed on such surfaces as floors, | 8'61                               |
|----------------------------------------------------------------------------------------------------------------------------------|------------------------------------|
| walls, furniture, etc.                                                                                                           | 17,6                               |
|                                                                                                                                  | Profile colours: standard optional |