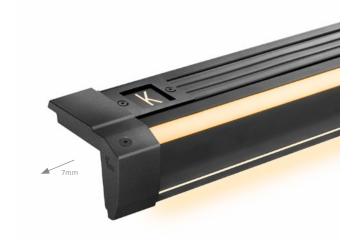

## CORNER PROFILE

The LA profile is intended to be installed in corners where two surfaces come together. It works perfectly for decoration purposes and can be mounted under cabinets, foot of the walls and ceilings.