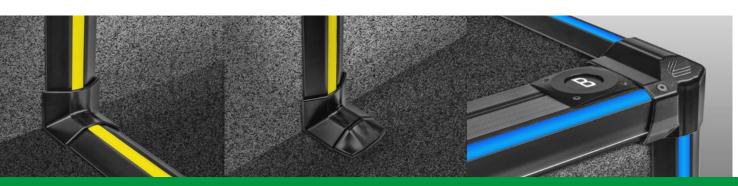

#### CABLE COVER SYSTEM CROSSLINÉ

The world's first cable cover system with LED lighting. A robust, metal cover protects the wires from damage, laying them on the surface of the steps without any milling. The optional illumination effect adds the "wow-factor" to the space.

Available with DUO LED UNI and STEPLINE stair profiles.