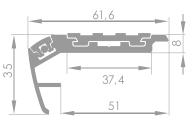

# WALL

CORNER PROFILE

Exceptionally simple assembly and high quality makes WALL a frequently chosen product. The modular design streamlines the installation of the light source at the edges of walls, floors, etc.

ALU LED ED 🔀

The LA profile is intended to be installed in corners where two surfaces come together. It works perfectly for decoration purposes and can be mounted under cabinets, foot of the walls and ceilings.