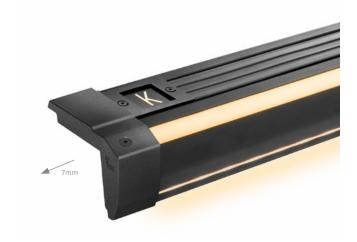

# WALL

CORNER PROFILE

Exceptionally simple assembly and high quality makes WALL a frequently chosen product. The modular design streamlines the installation of the light source at the edges of walls, floors, etc.

ALU LED ED 🔀

The LA profile is intended to be installed in corners where two surfaces come together. It works perfectly for decoration purposes and can be mounted under cabinets, foot of the walls and ceilings.