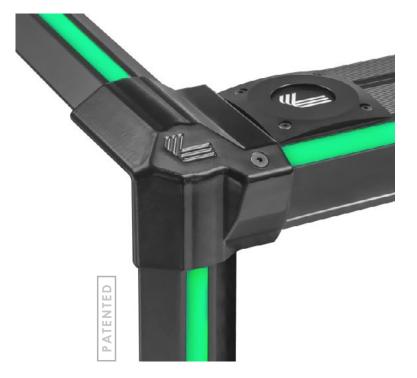

#### STAIR PROFILE COMBO

The COMBO profile has special cracks that enable you to run a carpet under the profile. The anti-slip insert is extremely durable.