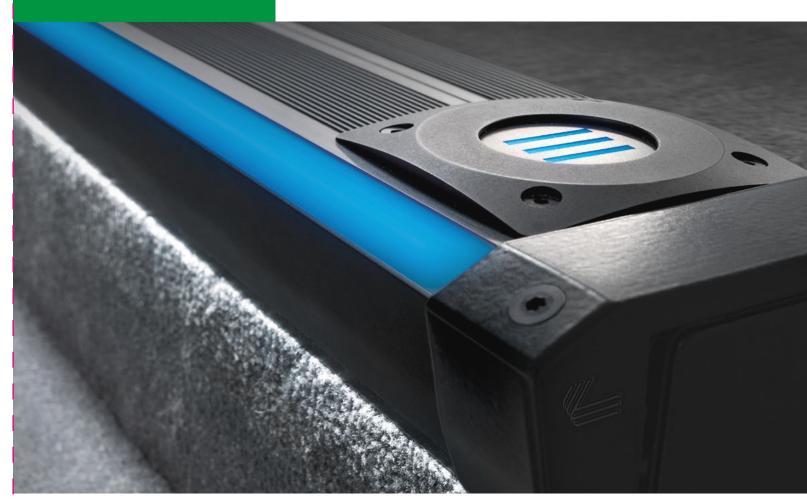

#### CABLE COVER SYSTEM CROSSLINÉ

The world's first cable cover system with LED lighting. A robust, metal cover protects the wires from damage, laying them on the surface of the steps without any milling. The optional illumination effect adds the "wow-factor" to the space.

#### STAIR PROFILE STREAMLINE DUO

Our newest profile is now streamlined with: the antislip insert available in various colours, optional dual linear LED illumination, customized row mark, adjustable end caps and invisible screw holes.

### STAIR PROFILE DUO LED UNI

The UNIversal aluminum stair profile with dual LED illumination is our best seller. The profile provides a continuous aestetic strip of light in a single colour or RGB colour spectrum.