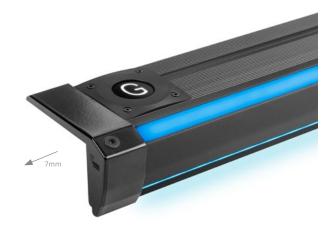

### STAIR PROFILE DUO LED UNI

The UNIversal aluminum stair profile with dual LED illumination is our best seller. The profile provides a continuous aestetic strip of light in a single colour or RGB colour spectrum.