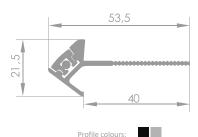

# WALL

CORNER PROFILE

Exceptionally simple assembly and high quality makes WALL a frequently chosen product. The modular design streamlines the installation of the light source at the edges of walls, floors, etc.

ALU LED ED 🔀

The LA profile is intended to be installed in corners where two surfaces come together. It works perfectly for decoration purposes and can be mounted under cabinets, foot of the walls and ceilings.