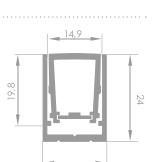

#### UNIVERSAL PROFILE PRISM

The PRISM universal profile is designed for illuminating on ceiling or floor surfaces without the need of surface chamfering.

9 14 Swierkowa Street 64-320 Niepruszewo POLAND