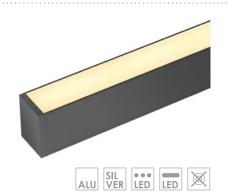

#### UNIVERSAL PROFILE PRISM

The PRISM universal profile is designed for illuminating on ceiling or floor surfaces without the need of surface chamfering.

9 14 Swierkowa Street 64-320 Niepruszewo POLAND