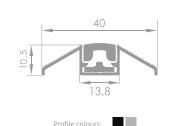

#### UNIVERSAL PROFILE -AP

A straight profile made from aluminum. It is intended to be installed on such surfaces as floors, walls, furniture, etc.

Profile colours: standard optional