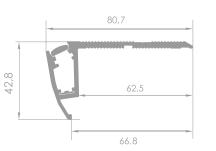

#### UNIVERSAL PROFILE PRISM

The PRISM universal profile is designed for illuminating on ceiling or floor surfaces without the need of surface chamfering.

9 14 Swierkowa Street 64-320 Niepruszewo POLAND