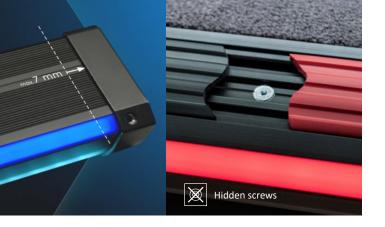

#### STAIR PROFILE STREAMLINE DUO

Our newest profile is now streamlined with: the antislip insert available in various colours, optional dual linear LED illumination, customized row mark, adjustable end caps and invisible screw holes.