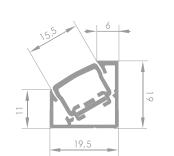

ALU LED ED 🔀

The LA profile is intended to be installed in corners where two surfaces come together. It works perfectly for decoration purposes and can be mounted under cabinets, foot of the walls and ceilings.