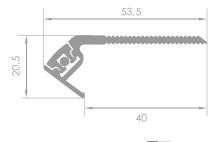

# WALL

CORNER PROFILE

Exceptionally simple assembly and high quality makes WALL a frequently chosen product. The modular design streamlines the installation of the light source at the edges of walls, floors, etc.

ALU LED ED 🔀

The LA profile is intended to be installed in corners where two surfaces come together. It works perfectly for decoration purposes and can be mounted under cabinets, foot of the walls and ceilings.