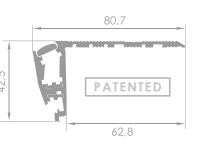

#### STAIR PROFILE STREAMLINE DUO

Our newest profile is now streamlined with: the antislip insert available in various colours, optional dual linear LED illumination, customized row mark, adjustable end caps and invisible screw holes.