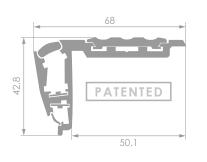

# WALL

CORNER PROFILE

Exceptionally simple assembly and high quality makes WALL a frequently chosen product. The modular design streamlines the installation of the light source at the edges of walls, floors, etc.

ALU LED ED 🔀

The LA profile is intended to be installed in corners where two surfaces come together. It works perfectly for decoration purposes and can be mounted under cabinets, foot of the walls and ceilings.