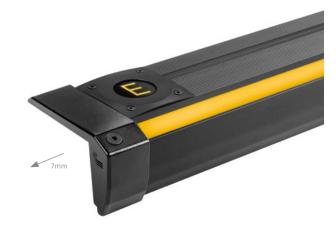

#### STAIR PROFILE STEPLINE

Our classic universal anti-slip profile that can be enhanced with illuminated markings, such as digits, letters, or other custom symbols. The profile quarantees a quality linear lighting effect and full illumination control.