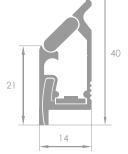

#### UNIVERSAL PROFILE -AP

A straight profile made from aluminum. It is intended to be installed on such surfaces as floors, walls, furniture, etc.

Profile colours: standard optional

#### UNIVERSAL PROFILE PRISM

The PRISM universal profile is designed for illuminating on ceiling or floor surfaces without the need of surface chamfering.

9 14 Swierkowa Street 64-320 Niepruszewo POLAND