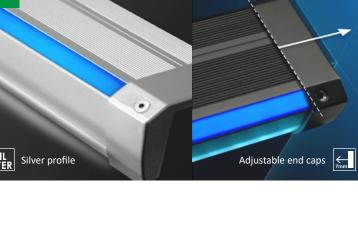

#### STAIR PROFILE STREAMLINE DUO

Our newest profile is now streamlined with: the antislip insert available in various colours, optional dual linear LED illumination, customized row mark, adjustable end caps and invisible screw holes.

### STAIR PROFILE DUO LED UNI

The UNIversal aluminum stair profile with dual LED illumination is our best seller. The profile provides a continuous aestetic strip of light in a single colour or RGB colour spectrum.