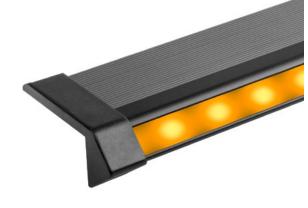

### STAIR PROFILE DUO LED UNI

The UNIversal aluminum stair profile with dual LED illumination is our best seller. The profile provides a continuous aestetic strip of light in a single colour or RGB colour spectrum.