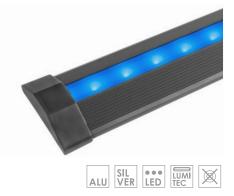

#### STAIR PROFILE STREAMLINE DUO

Our newest profile is now streamlined with: the antislip insert available in various colours, optional dual linear LED illumination, customized row mark, adjustable end caps and invisible screw holes.