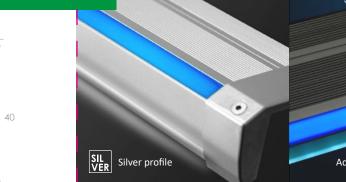

### STAIR PROFILE DUO LED UNI

The UNIversal aluminum stair profile with dual LED illumination is our best seller. The profile provides a continuous aestetic strip of light in a single colour or RGB colour spectrum.

# ALU SIL VER LED LUMI TEC