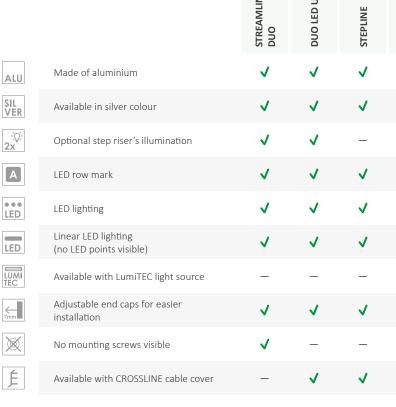

#### STAIR PROFILE STREAMLINE DUO

Our newest profile is now streamlined with: the antislip insert available in various colours, optional dual linear LED illumination, customized row mark, adjustable end caps and invisible screw holes.

### STAIR PROFILE DUO LED UNI

The UNIversal aluminum stair profile with dual LED illumination is our best seller. The profile provides a continuous aestetic strip of light in a single colour or RGB colour spectrum.

#### STAIR PROFILE STEPLINE

Our classic universal anti-slip profile that can be enhanced with illuminated markings, such as digits, letters, or other custom symbols. The profile quarantees a quality linear lighting effect and full illumination control.