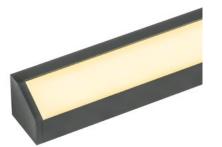

# WALL

CORNER PROFILE

Exceptionally simple assembly and high quality makes WALL a frequently chosen product. The modular design streamlines the installation of the light source at the edges of walls, floors, etc.

ALU LED ED 🔀

The LA profile is intended to be installed in corners where two surfaces come together. It works perfectly for decoration purposes and can be mounted under cabinets, foot of the walls and ceilings.