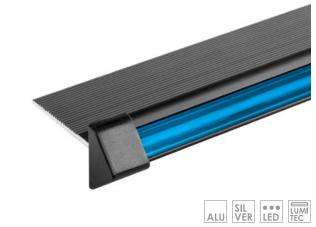

### STAIR PROFILE DUO LED UNI

The UNIversal aluminum stair profile with dual LED illumination is our best seller. The profile provides a continuous aestetic strip of light in a single colour or RGB colour spectrum.