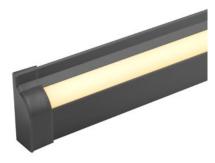

ALU LED ED 🔀

The LA profile is intended to be installed in corners where two surfaces come together. It works perfectly for decoration purposes and can be mounted under cabinets, foot of the walls and ceilings.

#### UNIVERSAL PROFILE -AP

A straight profile made from aluminum. It is intended to be installed on such surfaces as floors, walls, furniture, etc.

Profile colours: standard optional