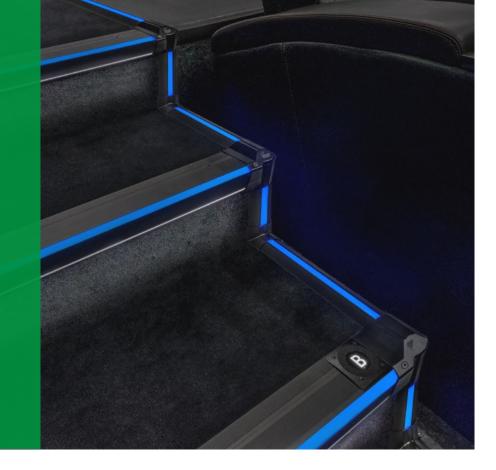

# Step nosing LED profiles

Lighting systems for cinemas, theatres, HORECA sector and more

## Cinema LED profile system

Our LED and LumiTEC lighting profile systems are ideal for use in low light areas such as cinemas, theatres and other public spaces to guide visitors and provide added safety. Durable and extremely energy efficient, they can intensify the appearance and atmosphere of any space.