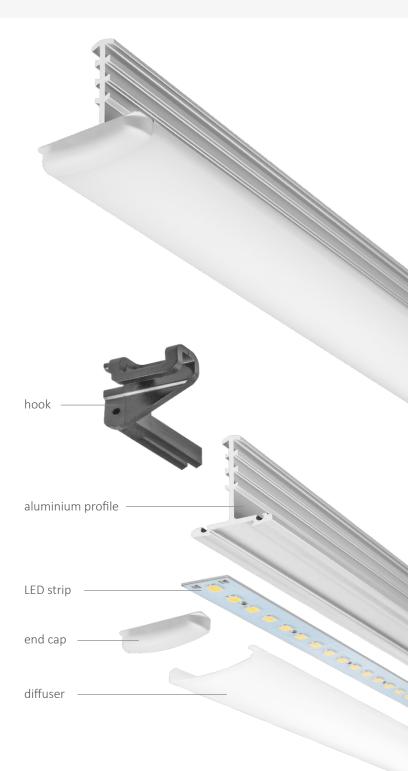

## Standard lamp with an opal diffuser.

A functional and aesthetic solution for offices, public buildings, hotels, conference halls, hospitals and other spaces.