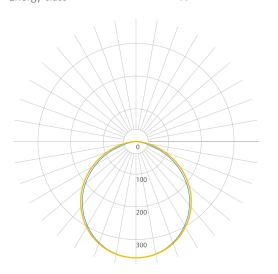

## Parameters

| Power                        | 10 W             |
|------------------------------|------------------|
| Input voltage                | 24V DC (SELV)    |
| Beam angle                   | 140°             |
| Colour                       | Neutral white    |
| Colour temperature           | 4100 K           |
| Luminous flux                | 1050 lm          |
| LED durability               | 50.000 h         |
| Ambient temperature range    | From 2°C to 40°C |
| Controls and dimming         | Dimmable         |
| IP code                      | IP40             |
| Colour Rendering Index (CRI) | 83               |
| Energy class                 | A+               |