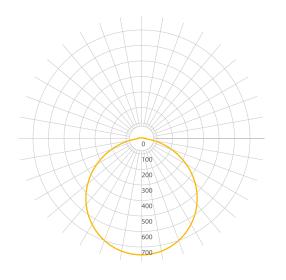

## **Parameters**

| Power                        | 20 W             |
|------------------------------|------------------|
| Input voltage                | 24V DC (SELV)    |
| Beam angle                   | 140°             |
| Colour                       | Neutral white    |
| Colour temperature           | 4100 K           |
| Luminous flux                | 2100 lm          |
| LED durability               | 50.000 h         |
| Ambient temperature range    | From 2°C to 40°C |
| Controls and dimming         | Dimmable         |
| IP code                      | IP40             |
| Colour Rendering Index (CRI) | 83               |
| Energy class                 | A+               |