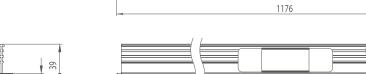

ffices, public buildings, hotels, conference halls, hospitals and other spaces.

## **Parameters**

| Power                        | 20 W             |
|------------------------------|------------------|
| Input voltage                | 24V DC (SELV)    |
| Beam angle                   | 140°             |
| Colour                       | Neutral white    |
| Colour temperature           | 4100 K           |
| Luminous flux                | 2100 lm          |
| LED durability               | 50.000 h         |
| Ambient temperature range    | From 2°C to 40°C |
| Controls and dimming         | Dimmable         |
| IP code                      | IP40             |
| Colour Rendering Index (CRI) | 83               |
| Energy class                 | A+               |





## **Dimensions**



1166