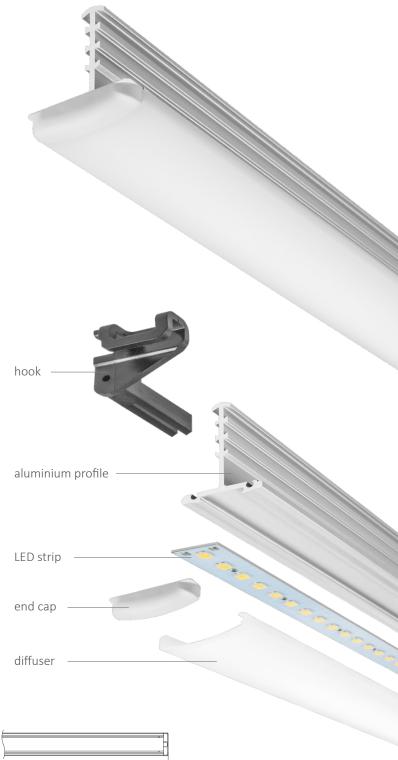

## Standard lamp with an opal diffuser.

A functional and aesthetic solution for offices, public buildings, hotels, conference halls, hospitals and other spaces.