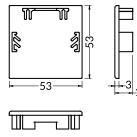

## Dimensions [mm]

Swierkowa 14 St. 64-320 Niepruszewo POLAND

+48 61 840 40 48

☑ lighting@lars.pl www.lars.pl/en