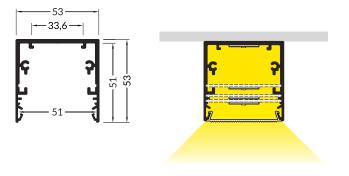

## UNIVERSAL PROFILE JUMBO

The Jumbo profile comes from our large-size family range. It give us a variety of options, such as hanging decorative luminaire or directly surface-mounted one. This profile, thanks to its large size, allows the installation of the LedFlex LED-band at different heights in order to achieve the lighting effect expected by the customer (mounting the strip on an additional aluminum fastening). The large size of the profile surface and its simple form significantly extends the usage and design possibilities. The Jumbo profile could be mounted with screws, professional double-sided tapes or mounting glue. With the help of customized end caps we achieve an aesthetic final result.

## Dimensions [mm]

Swierkowa 14 St. 64-320 Niepruszewo POLAND

+48 61 840 40 48

☑ lighting@lars.pl www.lars.pl/en