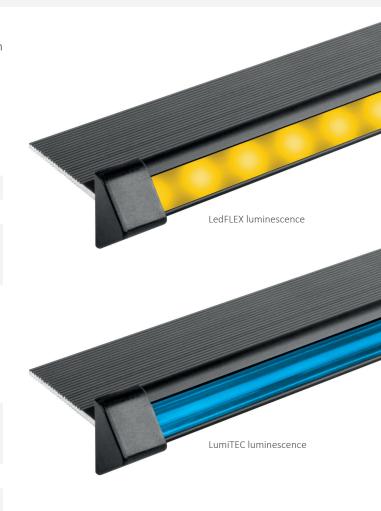

## INTERNAL

The INTERNAL stair profile is specially designed for stairs with ceramic tiles and provides a continuous, extremely energy-efficient, aesthetic strip of light.

## Technical data

| Material         | aluminium                                                                                                              |
|------------------|------------------------------------------------------------------------------------------------------------------------|
| Profile colour   | black, silver                                                                                                          |
| LedFLEX lighting | - 30 LED/m<br>- 60 LED/m<br>- 120 LED/m                                                                                |
| Colours          | <ul><li>transparent</li><li>opal</li><li>blue</li><li>red</li><li>orange</li><li>any colour from RAL palette</li></ul> |
| LumiTEC lighting | white, turquoise, yellow, red,<br>lemon, green, blue, pink,<br>purple                                                  |
| Input voltage    | 12V or 24V                                                                                                             |
| Power            | 2,4 W/m; 4,8 W/m                                                                                                       |
| Control          | DALI, KNX, DMX, Smartphone                                                                                             |