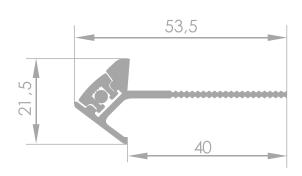

|
| Colours          | <ul><li>transparent</li><li>opal</li><li>blue</li><li>red</li><li>orange</li><li>any colour from RAL palette</li></ul> |
| LumiTEC lighting | white, turquoise, yellow, red,<br>lemon, green, blue, pink,<br>purple                                                  |
| Input voltage    | 12V or 24V                                                                                                             |
| Power            | 2,4 W/m; 4,8 W/m                                                                                                       |
| Control          | DALI, KNX, DMX, Smartphone                                                                                             |



## Dimensions [mm]



## Montage