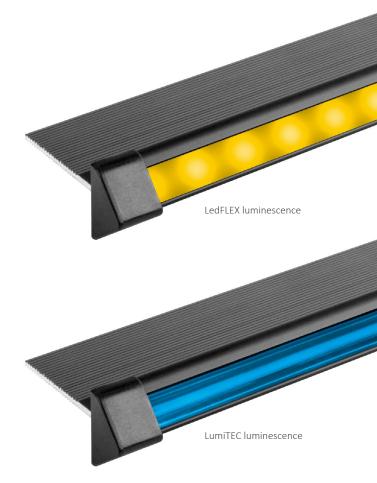

## STAIR PROFILE

The INTERNAL stair profile is specially designed for stairs with ceramic tiles and provides a continuous, extremely energy-efficient, aesthetic strip of light.

## Technical data

| Material         | aluminium                                                                               |
|------------------|-----------------------------------------------------------------------------------------|
| Profile colour   | black, silver                                                                           |
| LedFLEX lighting | - 30 LED/m<br>- 60 LED/m<br>- 120 LED/m                                                 |
| Colours          | - transparent<br>- opal<br>- blue<br>- red<br>- orange<br>- any colour from RAL palette |
| LumiTEC lighting | white, turquoise, yellow, red,<br>lemon, green, blue, pink,<br>purple                   |
| Input voltage    | 12V or 24V                                                                              |
| Power            | 4,8 W/m                                                                                 |
| Control          | DALI, KNX, DMX, Smartphone                                                              |