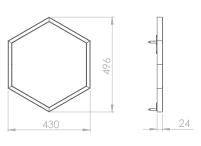

| A++                                                      | A++                                                      |
| Diffusor                     | Opal, PMMA                                               | Opal, PMMA                                               |
| Control                      | Remote controller                                        | Remote controller                                        |
| Materials, colours           | Aluminium black or silver                                | Aluminium black or silver                                |
| Set up                       | Steel cord wires for hanging or screwed to flat surfaces | Steel cord wires for hanging or screwed to flat surfaces |



**HEXAGON 40 STRONG** 



**HEXAGON 80 STRONG** 

### Dimensions [mm]



**HEXAGON 40 STRONG** 



**HEXAGON 80 STRONG**