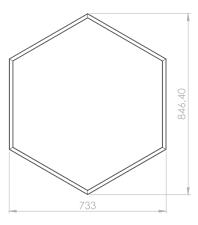

| A++                                                      |
| Diffusor                     | Opal, PMMA                                               | Opal, PMMA                                               |
| Control                      | Remote controller                                        | Remote controller                                        |
| Materials, colours           | Aluminium black or silver                                | Aluminium black or silver                                |
| Set up                       | Steel cord wires for hanging or screwed to flat surfaces | Steel cord wires for hanging or screwed to flat surfaces |



**HEXAGON 40 STRONG** 



**HEXAGON 80 STRONG** 

### Dimensions [mm]



**HEXAGON 40 STRONG** 



**HEXAGON 80 STRONG**