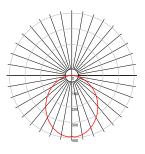

## **HEXAGON**

Modern LED lighting with a geometric shape allows you to create different light patterns on the ceiling or wall. Hexagon is available in two standard sizes 40 and 80 cm. With the optional color temperature adjustment feature, you can control the ambience of your space. You want a relaxing, peaceful evening, choose a pleasantly warm light. You want to work efficiently, set a neutral color. You want a modern interior, stimulating to action, switch to a cool white. In addition, dimmability helps you adjust the intensity of the so that it fully adapts to the

**HEXAGON 40** 

**HEXAGON 80** 