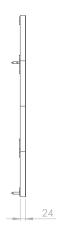

| A++                                                      |
| Diffusor                     | Opal, PMMA                                               | Opal, PMMA                                               |
| Control                      | Remote controller                                        | Remote controller                                        |
| Materials, colours           | Aluminium black or silver                                | Aluminium black or silver                                |
| Set up                       | Steel cord wires for hanging or screwed to flat surfaces | Steel cord wires for hanging or screwed to flat surfaces |



**HEXAGON 40 STRONG** 



**HEXAGON 80 STRONG** 

### Dimensions [mm]



**HEXAGON 40 STRONG** 



**HEXAGON 80 STRONG**