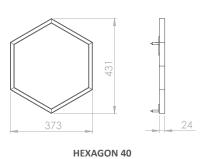

| A++                                                      | A++                                                      |
| Diffusor                     | Opal, PMMA                                               | Opal, PMMA                                               |
| Control                      | Remote controller                                        | Remote controller                                        |
| Materials, colours           | Aluminium black or silver                                | Aluminium black or silver                                |
| Set up                       | Steel cord wires for hanging or screwed to flat surfaces | Steel cord wires for hanging or screwed to flat surfaces |



**HEXAGON 40** 



**HEXAGON 80** 

### Dimensions [mm]





**HEXAGON 80** 





# HEXAGON STRONG

### Technical data

|                              | HEXAGON 40 STRONG                                        | HEXAGON 80 STRONG                                        |
|------------------------------|----------------------------------------------------------|----------------------------------------------------------|
| Power                        | 24W                                                      | 46W                                                      |
| Input voltage                | 24V DC                                                   | 24V DC                                                   |
| Beam angle                   | 120°                                                     | 120°