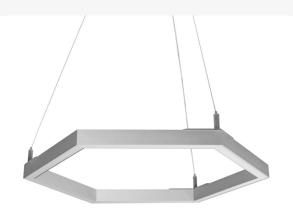

## **HEXAGON**

Modern LED lighting with a geometric shape allows you to create different light patterns on the ceiling or wall. Hexagon is available in two standard sizes 40 and 80 cm. With the optional color temperature adjustment feature, you can control the ambience of your space. You want a relaxing, peaceful evening, choose a pleasantly warm light. You want to work efficiently, set a neutral color. You want a modern interior, stimulating to action, switch to a cool white. In addition, dimmability helps you adjust the intensity of the so that it fully adapts to the