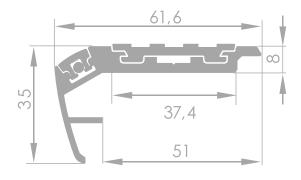

li><li>blue</li><li>red</li><li>orange</li><li>any colour from RAL palette</li></ul> |
| LumiTEC lighting | white, turquoise, yellow, red,<br>lemon, green, blue, pink,<br>purple                                                  |
| Input voltage    | 12V or 24V                                                                                                             |
| Power            | 2,4 W/m; 4,8 W/m; 9,6 W/m                                                                                              |
| Control          | DALI, KNX, DMX, Smartphone                                                                                             |



- Fixed to the unfinished edge of a step with screws or an adhesive
- Additional carpet space
- Illuminated row markings

## Dimensions [mm]



## Montage