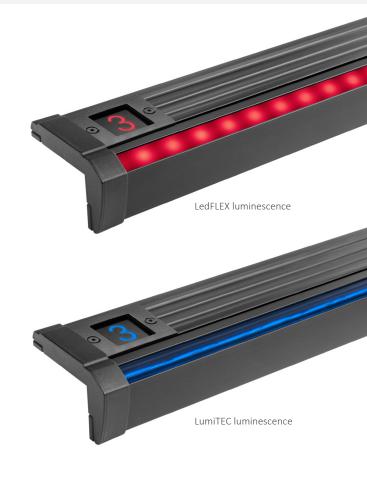

## Technical data

| Material         | aluminium                                                                                                              |
|------------------|------------------------------------------------------------------------------------------------------------------------|
| Profile colour   | black                                                                                                                  |
| LedFLEX lighting | - 30 LED/m<br>- 60 LED/m<br>- 120 LED/m                                                                                |
| Colours          | <ul><li>transparent</li><li>opal</li><li>blue</li><li>red</li><li>orange</li><li>any colour from RAL palette</li></ul> |
| LumiTEC lighting | white, turquoise, yellow, red,<br>lemon, green, blue, pink,<br>purple                                                  |
| Input voltage    | 12V or 24V                                                                                                             |
| Power            | 2,4 W/m; 4,8 W/m; 9,6 W/m                                                                                              |
| Control          | DALI, KNX, DMX, Smartphone                                                                                             |