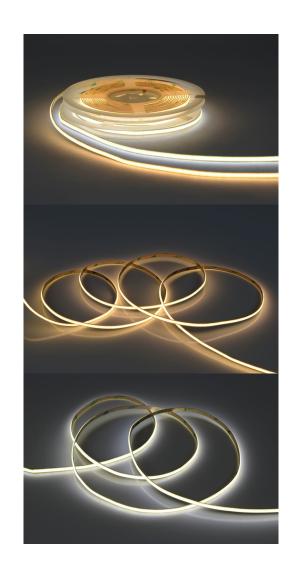

## LedFlex Tape COB

Thanks to very densely placed LEDs in the COB strip, we can get a linear light without no single points are visible. The LedFlex will work out as a decorative element, illuminating stairs, suspended ceilings and kitchen cupboards. It can be successfully used in wardrobes, as well as attract the attention of customers to product displayed on a store shelf. The wight is only 5 mm, so it can be placed even in very narrow profile. The tape is characterized by low rated power.