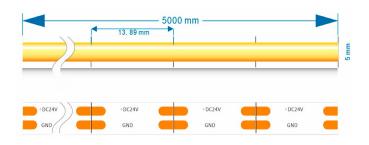

## Technical data

| Rated power.                  | 6W/M                                               |
|-------------------------------|----------------------------------------------------|
| Rated Voltage                 | 24V DC                                             |
| Light colour temperature      | 3000K / 4000K / 5000K                              |
| Energy efficiency             | 3000K - 90Lm/W<br>4000K - 95Lm/W<br>5000K - 95Lm/W |
| Power consumption             | 50.000 h                                           |
| Safe operating temperature    | Od -20°C do 40°C                                   |
| Dimming capability            | Tak                                                |
| Protection level              | IP20                                               |
| Split section                 | 13,89mm                                            |
| Colour Rendering Index ( CRI) | 80                                                 |
| LED strip width               | 5mm                                                |
| Energy efficiency class       | A+                                                 |